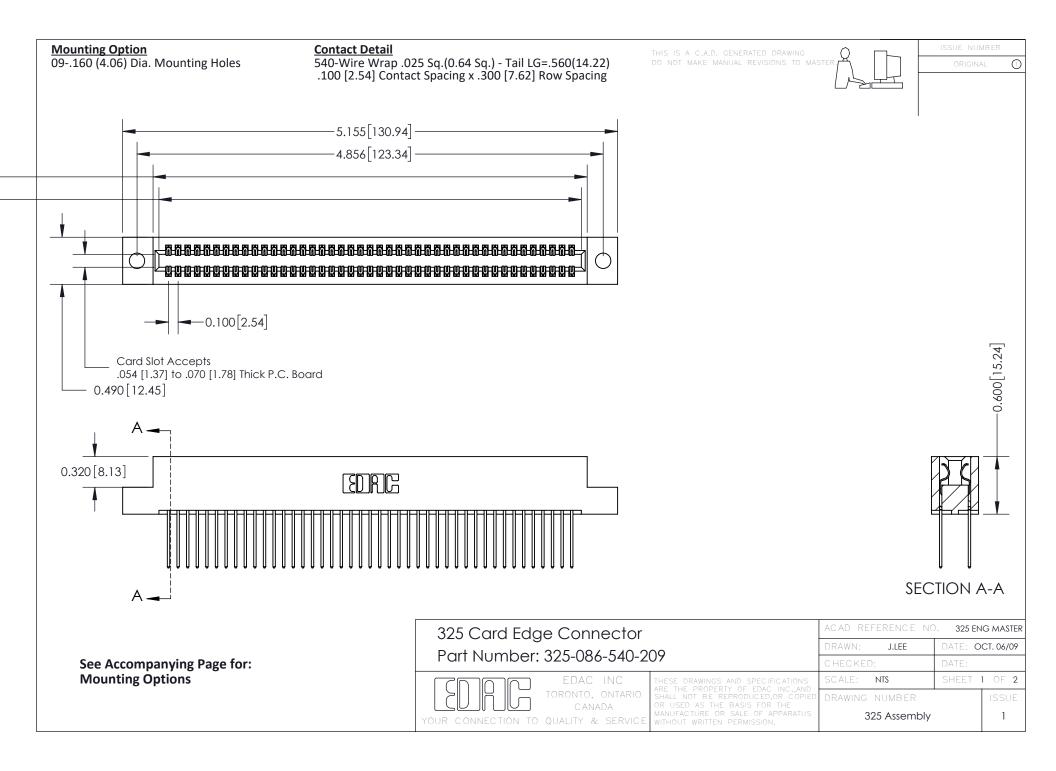

THIS IS A C.A.D. GENERATED DRAWING
DO NOT MAKE MANUAL REVISIONS TO MASTER.

ISSUE NUMBER

ORIGINAL

1

| 325 Card Edge Connector<br>Mounting Options |                                                                                                                                                                                                 | ACAD REFERENCE NO. 325 ENG MASTER |             |         |           |
|---------------------------------------------|-------------------------------------------------------------------------------------------------------------------------------------------------------------------------------------------------|-----------------------------------|-------------|---------|-----------|
|                                             |                                                                                                                                                                                                 | DRAWN:                            | J.LEE       | DATE: O | CT. 06/09 |
|                                             |                                                                                                                                                                                                 | CHECKED:                          |             | DATE:   |           |
| TORONTO, ONTARIO CANADA                     | THESE DRAWINGS AND SPECIFICATIONS ARE THE PROPERTY OF EDAC INC.,AND SHALL NOT BE REPRODUCED,OR COPIED OR USED AS THE BASIS FOR THE MANUFACTURE OR SALE OF APPARATUS WITHOUT WRITTEN PERMISSION. | SCALE:                            | NTS         | SHEET : | 2 OF 2    |
|                                             |                                                                                                                                                                                                 | DRAWING                           | NUMBER      |         | ISSUE     |
|                                             |                                                                                                                                                                                                 | 3                                 | 25 Assembly |         | 1         |