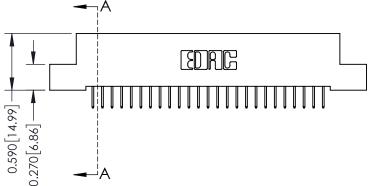

342 ENG MASTER J.LEE DATE: OCT. 06/09 SHEET 1 OF 3 NTS

342 Assembly

THIS IS A C.A.D. GENERATED DRAWING DO NOT MAKE MANUAL REVISIONS TO MASTER. ISSUE NUMBER

ORIGINAL

1

| 342 / 392 Series Card Edge Connector<br>Contact Bend Detail |                                                                                                                                     | ACAD REFERENCE NO. 342 ENG MASTER |             |          |          |
|-------------------------------------------------------------|-------------------------------------------------------------------------------------------------------------------------------------|-----------------------------------|-------------|----------|----------|
|                                                             |                                                                                                                                     | DRAWN:                            | J.LEE       | DATE: OC | T. 06/09 |
|                                                             |                                                                                                                                     | CHECKED:                          |             | DATE:    |          |
| EDAC INC                                                    | ARE THE PROPERTY OF EDAC INC.,AND — SHALL NOT BE REPRODUCED,OR COPIED OR USED AS THE BASIS FOR THE MANUFACTURE OR SALE OF APPARATUS | SCALE:                            | NTS         | SHEET :  | 2 OF 3   |
| TORONTO, ONTARIO                                            |                                                                                                                                     | DRAWING                           | NUMBER      |          | ISSUE    |
| YOUR CONNECTION TO QUALITY & SERVICE                        |                                                                                                                                     | 3                                 | 42 Assembly |          | 1        |