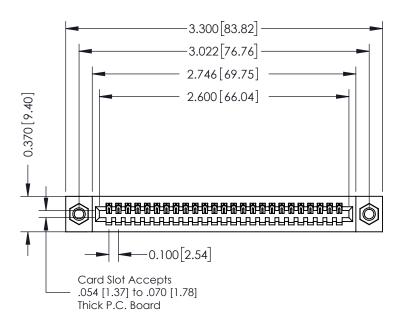

342 ENG MASTER J.LEE DATE: OCT. 06/09 SHEET 1 OF 3 NTS

342 Assembly

THIS IS A C.A.D. GENERATED DRAWING DO NOT MAKE MANUAL REVISIONS TO MASTER. ISSUE NUMBER

ORIGINAL

1

| 342 / 392 Series Card Edge Connector<br>Contact Bend Detail |                                                                                                                                     | ACAD REFERENCE NO. 342 ENG MASTER |             |          |          |
|-------------------------------------------------------------|-------------------------------------------------------------------------------------------------------------------------------------|-----------------------------------|-------------|----------|----------|
|                                                             |                                                                                                                                     | DRAWN:                            | J.LEE       | DATE: OC | T. 06/09 |
|                                                             |                                                                                                                                     | CHECKED:                          |             | DATE:    |          |
| EDAC INC                                                    | ARE THE PROPERTY OF EDAC INC.,AND — SHALL NOT BE REPRODUCED,OR COPIED OR USED AS THE BASIS FOR THE MANUFACTURE OR SALE OF APPARATUS | SCALE:                            | NTS         | SHEET :  | 2 OF 3   |
| TORONTO, ONTARIO                                            |                                                                                                                                     | DRAWING                           | NUMBER      |          | ISSUE    |
| YOUR CONNECTION TO QUALITY & SERVICE                        |                                                                                                                                     | 3                                 | 42 Assembly |          | 1        |