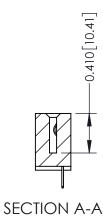

342 ENG MASTER J.LEE DATE: OCT. 06/09 SHEET 1 OF 3 NTS

342 Assembly

THIS IS A C.A.D. GENERATED DRAWING DO NOT MAKE MANUAL REVISIONS TO MASTER. ISSUE NUMBER

ORIGINAL

1

| 342 / 392 Series Card Edge Connector<br>Contact Bend Detail |                                                                                                                                     | ACAD REFERENCE NO. 342 ENG MASTER |             |          |          |
|-------------------------------------------------------------|-------------------------------------------------------------------------------------------------------------------------------------|-----------------------------------|-------------|----------|----------|
|                                                             |                                                                                                                                     | DRAWN:                            | J.LEE       | DATE: OC | T. 06/09 |
|                                                             |                                                                                                                                     | CHECKED:                          |             | DATE:    |          |
| EDAC INC                                                    | ARE THE PROPERTY OF EDAC INC.,AND — SHALL NOT BE REPRODUCED,OR COPIED OR USED AS THE BASIS FOR THE MANUFACTURE OR SALE OF APPARATUS | SCALE:                            | NTS         | SHEET :  | 2 OF 3   |
| TORONTO, ONTARIO                                            |                                                                                                                                     | DRAWING                           | NUMBER      |          | ISSUE    |
| YOUR CONNECTION TO QUALITY & SERVICE                        |                                                                                                                                     | 3                                 | 42 Assembly |          | 1        |