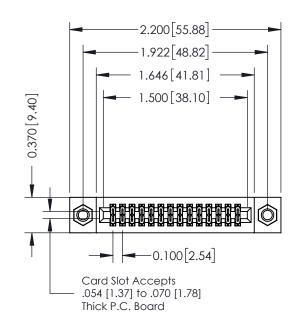

## **Contact Detail**

521-P.C. Tail .025 Sq.(0.64 Sq.) - Tail LG=.160(4.06) .100 [2.54] Contact Spacing x .200 [5.08] Row Spacing

## **See Accompanying Pages for:**

- **Contact Bend Details**
- **Mounting Options**

342 / 392 Card Edge Connector Part Number: 342-028-521-207

YOUR CONNECTION TO QUALITY & SERVICE

342 ENG MASTER J.LEE DATE: OCT. 06/09 SHEET 1 OF 3 NTS