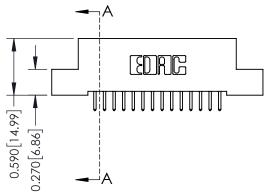

## \_\_\_\_0.240[6.10] Point of Contact 0.410[10.41] SECTION A-A

## **See Accompanying Pages for:**

- **Contact Bend Details**
- **Mounting Options**

342 / 392 Card Edge Connector Part Number: 342-028-521-207

YOUR CONNECTION TO QUALITY & SERVICE

342 ENG MASTER J.LEE DATE: OCT. 06/09 SHEET 1 OF 3 NTS