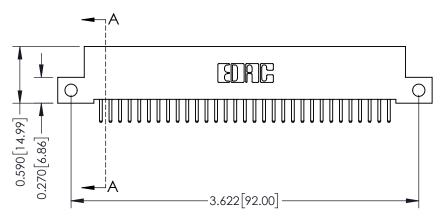

THIS IS A C.A.D. GENERATED DRAWING DO NOT MAKE MANUAL REVISIONS TO MASTER

ISSUE NUMBER

ORIGINAL

1

| 342 / 392 Card Edge Connector<br>Mounting Options |                                                                                                                                                                                               | ACAD REFERENCE NO. 342 ENG MASTER |                         |        |  |  |
|---------------------------------------------------|-----------------------------------------------------------------------------------------------------------------------------------------------------------------------------------------------|-----------------------------------|-------------------------|--------|--|--|
|                                                   |                                                                                                                                                                                               | DRAWN: J.LEE                      | DATE: <b>OCT. 06/09</b> |        |  |  |
|                                                   |                                                                                                                                                                                               | CHECKED:                          | DATE:                   |        |  |  |
| TORONTO, ONTARIO                                  | THESE DRAWINGS AND SPECIFICATIONS ARE THE PROPERTY OF EDAC INCAND SHALL NOT BE REPRODUCED,OR COPIED OR USED AS THE BASIS FOR THE MANUFACTURE OR SALE OF APPARATUS WITHOUT WRITTEN PERMISSION. | SCALE: NTS                        | SHEET :                 | 3 OF 3 |  |  |
|                                                   |                                                                                                                                                                                               | DRAWING NUMBER                    | •                       | ISSUE  |  |  |
| YOUR CONNECTION TO QUALITY & SERVICE              |                                                                                                                                                                                               | 342 Assembly                      |                         | 1      |  |  |