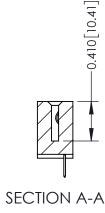

THIS IS A C.A.D. GENERATED DRAWING DO NOT MAKE MANUAL REVISIONS TO MASTER

ISSUE NUMBER

ORIGINAL

1

| 342 / 392 Card Edge Connector<br>Mounting Options |                                                                                                                                                                                               | ACAD REFERENCE NO. 342 ENG MASTER |                         |        |  |  |
|---------------------------------------------------|-----------------------------------------------------------------------------------------------------------------------------------------------------------------------------------------------|-----------------------------------|-------------------------|--------|--|--|
|                                                   |                                                                                                                                                                                               | DRAWN: J.LEE                      | DATE: <b>OCT. 06/09</b> |        |  |  |
|                                                   |                                                                                                                                                                                               | CHECKED:                          | DATE:                   |        |  |  |
| TORONTO, ONTARIO                                  | THESE DRAWINGS AND SPECIFICATIONS ARE THE PROPERTY OF EDAC INCAND SHALL NOT BE REPRODUCED,OR COPIED OR USED AS THE BASIS FOR THE MANUFACTURE OR SALE OF APPARATUS WITHOUT WRITTEN PERMISSION. | SCALE: NTS                        | SHEET :                 | 3 OF 3 |  |  |
|                                                   |                                                                                                                                                                                               | DRAWING NUMBER                    | •                       | ISSUE  |  |  |
| YOUR CONNECTION TO QUALITY & SERVICE              |                                                                                                                                                                                               | 342 Assembly                      |                         | 1      |  |  |