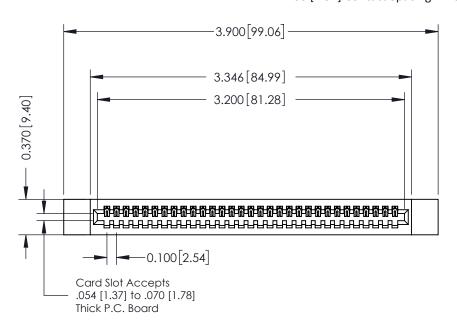

342 Assembly

THIS IS A C.A.D. GENERATED DRAWING DO NOT MAKE MANUAL REVISIONS TO MASTER. ISSUE NUMBER

ORIGINAL

1

| 342 / 392 Series Card Edge Connector<br>Contact Bend Detail |                                                                                                                                                                                                  | ACAD REFERENCE NO. 342 ENG MASTER |             |                  |        |
|-------------------------------------------------------------|--------------------------------------------------------------------------------------------------------------------------------------------------------------------------------------------------|-----------------------------------|-------------|------------------|--------|
|                                                             |                                                                                                                                                                                                  | DRAWN:                            | J.LEE       | DATE: OCT. 06/09 |        |
|                                                             |                                                                                                                                                                                                  | CHECKED:                          |             | DATE:            |        |
| TORONTO, ONTARIO                                            | THESE DRAWINGS AND SPECIFICATIONS ARE THE PROPERTY OF EDAC INC. AND SHALL NOT BE REPRODUCED, OR COPIED OR USED AS THE BASIS FOR THE MANUFACTURE OR SALE OF APPARATUS WITHOUT WRITTEN PERMISSION. | SCALE:                            | NTS         | SHEET :          | 2 OF 3 |
|                                                             |                                                                                                                                                                                                  | DRAWING                           | NUMBER      |                  | ISSUE  |
| YOUR CONNECTION TO QUALITY & SERVICE                        |                                                                                                                                                                                                  | 3                                 | 42 Assembly |                  | 1      |