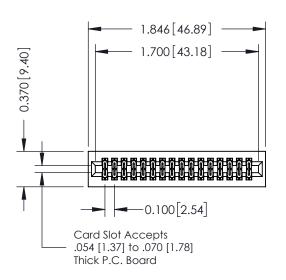

## **See Accompanying Pages for:**

- **Contact Bend Details**
- **Mounting Options**

| 342 / 392 Card Edge Connector |
|-------------------------------|
| Part Number: 342-032-500-201  |

342 ENG MASTER J.LEE DATE: OCT. 06/09 SHEET 1 OF 3 NTS