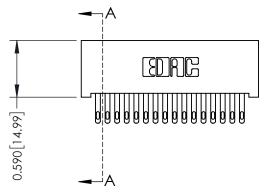

## 0.240 [6.10] Point of Contact 0.410[10.41] **SECTION A-A**

## **See Accompanying Pages for:**

- **Contact Bend Details**
- **Mounting Options**

| 342 / 392 Card Edge Connector |
|-------------------------------|
| Part Number: 342-032-500-201  |

342 ENG MASTER J.LEE DATE: OCT. 06/09 SHEET 1 OF 3 NTS