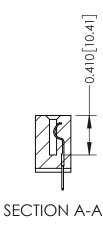

**Mounting Option** 02-.128 (3.25) Wide Mounting Slots **Contact Detail** 

524-P.C. Tail .018 Sq.(0.46 Sq.) - Tail LG=.185(4.70) .100 [2.54] Contact Spacing x .200 [5.08] Row Spacing

## **See Accompanying Pages for:**

- **Contact Bend Details**
- **Mounting Options**

342 / 392 Card Edge Connector Part Number: 342-033-524-102

YOUR CONNECTION TO QUALITY & SERVICE

CANADA

342 ENG MASTER J.LEE DATE: OCT. 06/09 SHEET 1 OF 3