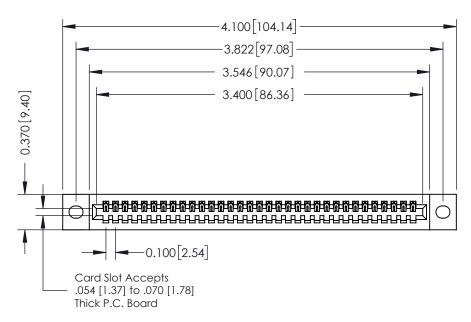

## **See Accompanying Pages for:**

- **Contact Bend Details**
- **Mounting Options**

342 / 392 Card Edge Connector Part Number: 342-033-524-102

YOUR CONNECTION TO QUALITY & SERVICE

CANADA

342 ENG MASTER J.LEE DATE: OCT. 06/09 SHEET 1 OF 3

342 Assembly

THIS IS A C.A.D. GENERATED DRAWING DO NOT MAKE MANUAL REVISIONS TO MASTER. ISSUE NUMBER

ORIGINAL

1

| 342 / 392 Series Card Edge Connector<br>Contact Bend Detail |                                                                                                                                                                                                  | ACAD REFERENCE NO. 342 ENG MASTER |             |                  |        |
|-------------------------------------------------------------|--------------------------------------------------------------------------------------------------------------------------------------------------------------------------------------------------|-----------------------------------|-------------|------------------|--------|
|                                                             |                                                                                                                                                                                                  | DRAWN:                            | J.LEE       | DATE: OCT. 06/09 |        |
|                                                             |                                                                                                                                                                                                  | CHECKED:                          |             | DATE:            |        |
| TORONTO, ONTARIO                                            | THESE DRAWINGS AND SPECIFICATIONS ARE THE PROPERTY OF EDAC INC. AND SHALL NOT BE REPRODUCED, OR COPIED OR USED AS THE BASIS FOR THE MANUFACTURE OR SALE OF APPARATUS WITHOUT WRITTEN PERMISSION. | SCALE:                            | NTS         | SHEET :          | 2 OF 3 |
|                                                             |                                                                                                                                                                                                  | DRAWING                           | NUMBER      |                  | ISSUE  |
| YOUR CONNECTION TO QUALITY & SERVICE                        |                                                                                                                                                                                                  | 3                                 | 42 Assembly |                  | 1      |