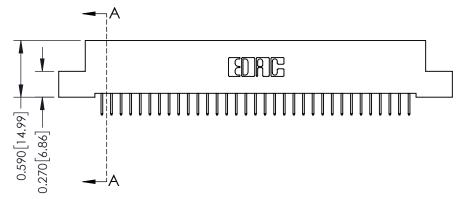

**Mounting Option** 02-.128 (3.25) Wide Mounting Slots **Contact Detail** 

524-P.C. Tail .018 Sq.(0.46 Sq.) - Tail LG=.185(4.70) .100 [2.54] Contact Spacing x .200 [5.08] Row Spacing

## **See Accompanying Pages for:**

- **Contact Bend Details**
- **Mounting Options**

342 / 392 Card Edge Connector Part Number: 342-033-524-102

YOUR CONNECTION TO QUALITY & SERVICE

CANADA

342 ENG MASTER J.LEE DATE: OCT. 06/09 SHEET 1 OF 3