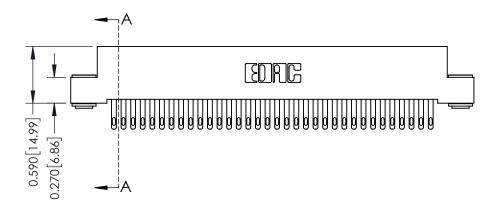

342 Assembly

THIS IS A C.A.D. GENERATED DRAWING DO NOT MAKE MANUAL REVISIONS TO MASTER. ISSUE NUMBER

ORIGINAL

1

| 342 / 392 Series Card Edge Connector<br>Contact Bend Detail |                                                                                                                                   | ACAD REFERENCE NO. 342 ENG MASTER |             |                  |        |
|-------------------------------------------------------------|-----------------------------------------------------------------------------------------------------------------------------------|-----------------------------------|-------------|------------------|--------|
|                                                             |                                                                                                                                   | DRAWN:                            | J.LEE       | DATE: OCT. 06/09 |        |
|                                                             |                                                                                                                                   | CHECKED:                          |             | DATE:            |        |
| EDAC INC                                                    | ARE THE PROPERTY OF EDAC INC.,AND SHALL NOT BE REPRODUCED,OR COPIED OR USED AS THE BASIS FOR THE MANUFACTURE OR SALE OF APPARATUS | SCALE:                            | NTS         | SHEET :          | 2 OF 3 |
| TORONTO, ONTARIO                                            |                                                                                                                                   | DRAWING                           | NUMBER      |                  | ISSUE  |
| YOUR CONNECTION TO QUALITY & SERVICE                        |                                                                                                                                   | 3                                 | 42 Assembly |                  | 1      |