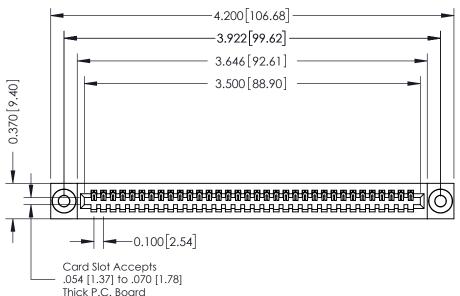

## **See Accompanying Pages for:**

- **Contact Bend Details**
- **Mounting Options**

342 / 392 Card Edge Connector Part Number: 342-034-500-103

| ACAD REFERENCE NO. 342 ENG MASIER |                  |  |  |  |
|-----------------------------------|------------------|--|--|--|
| DRAWN: J.LEE                      | DATE: OCT. 06/09 |  |  |  |
| CHECKED:                          | DATE:            |  |  |  |
| SCALE: NTS                        | SHEET 1 OF 3     |  |  |  |
| DRAWING NUMBER                    | ISSUE            |  |  |  |