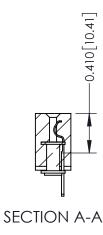

**Mounting Option** 03-.116 (2.95) I.D. Floating Eyelets

**Contact Detail** 

500-Wire Hole .050x.025(1.27x0.64) - Tail LG=.270(6.86) .100 [2.54] Contact Spacing x .200 [5.08] Row Spacing

THIS IS A C.A.D. GENERATED DRAWING DO NOT MAKE MANUAL REVISIONS TO MASTER

ISSUE NUMBER

ORIGINAL

1

| 342 / 392 Card Edge Connector<br>Mounting Options |                                                                                                                                              | ACAD REFERENCE NO. 342 ENG MASTER |                         |        |  |
|---------------------------------------------------|----------------------------------------------------------------------------------------------------------------------------------------------|-----------------------------------|-------------------------|--------|--|
|                                                   |                                                                                                                                              | DRAWN: J.LEE                      | DATE: <b>OCT. 06/09</b> |        |  |
|                                                   |                                                                                                                                              | CHECKED:                          | DATE:                   |        |  |
| EDAC INC                                          | ARE THE PROPERTY OF EDAC INC.,AND —<br>SHALL NOT BE REPRODUCED,OR COPIED<br>OR USED AS THE BASIS FOR THE<br>MANUFACTURE OR SALE OF APPARATUS | SCALE: NTS                        | SHEET :                 | 3 OF 3 |  |
| TORONTO, ONTARIO                                  |                                                                                                                                              | DRAWING NUMBER                    | •                       | ISSUE  |  |
| YOUR CONNECTION TO QUALITY & SERVICE              |                                                                                                                                              | 342 Assembly                      |                         | 1      |  |