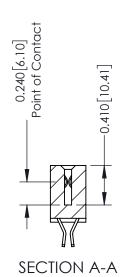

342 ENG MASTER DATE: OCT. 06/09 J.LEE NTS SHEET 1 OF 3

342 Assembly

THIS IS A C.A.D. GENERATED DRAWING DO NOT MAKE MANUAL REVISIONS TO MASTER. ISSUE NUMBER

ORIGINAL

1

| 342 / 392 Series Card Edge Connector<br>Contact Bend Detail |                                                                                                                                     | ACAD REFERENCE NO. 342 ENG MASTER |             |          |          |
|-------------------------------------------------------------|-------------------------------------------------------------------------------------------------------------------------------------|-----------------------------------|-------------|----------|----------|
|                                                             |                                                                                                                                     | DRAWN:                            | J.LEE       | DATE: OC | T. 06/09 |
|                                                             |                                                                                                                                     | CHECKED                           | ):          | DATE:    |          |
| EDAC INC                                                    | ARE THE PROPERTY OF EDAC INC., AND SHALL NOT BE REPRODUCED, OR COPIED OR USED AS THE BASIS FOR THE MANUFACTURE OR SALE OF APPARATUS | SCALE:                            | NTS         | SHEET :  | 2 OF 3   |
| TORONTO, ONTARIO                                            |                                                                                                                                     | DRAWING                           | NUMBER      |          | ISSUE    |
| YOUR CONNECTION TO QUALITY & SERVICE                        |                                                                                                                                     | 3                                 | 42 Assembly |          | 1        |