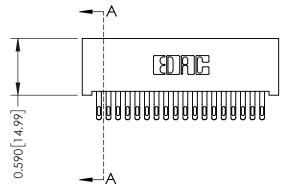

342 ENG MASTER DATE: OCT. 06/09 J.LEE NTS SHEET 1 OF 3

342 Assembly

THIS IS A C.A.D. GENERATED DRAWING DO NOT MAKE MANUAL REVISIONS TO MASTER. ISSUE NUMBER

ORIGINAL

1

| 342 / 392 Series Card Edge Connector<br>Contact Bend Detail |                                                                                                                                     | ACAD REFERENCE NO. 342 ENG MASTER |             |          |          |
|-------------------------------------------------------------|-------------------------------------------------------------------------------------------------------------------------------------|-----------------------------------|-------------|----------|----------|
|                                                             |                                                                                                                                     | DRAWN:                            | J.LEE       | DATE: OC | T. 06/09 |
|                                                             |                                                                                                                                     | CHECKED                           | ):          | DATE:    |          |
| EDAC INC                                                    | ARE THE PROPERTY OF EDAC INC., AND SHALL NOT BE REPRODUCED, OR COPIED OR USED AS THE BASIS FOR THE MANUFACTURE OR SALE OF APPARATUS | SCALE:                            | NTS         | SHEET :  | 2 OF 3   |
| TORONTO, ONTARIO                                            |                                                                                                                                     | DRAWING                           | NUMBER      |          | ISSUE    |
| YOUR CONNECTION TO QUALITY & SERVICE                        |                                                                                                                                     | 3                                 | 42 Assembly |          | 1        |

THIS IS A C.A.D. GENERATED DRAWING DO NOT MAKE MANUAL REVISIONS TO MASTER

ISSUE NUMBER

ORIGINAL

1

| 342 / 392 Card Edge Connector<br>Mounting Options |                                                                                                                                      | ACAD REFERENCE NO. 342 ENG MASTER |                  |        |  |  |
|---------------------------------------------------|--------------------------------------------------------------------------------------------------------------------------------------|-----------------------------------|------------------|--------|--|--|
|                                                   |                                                                                                                                      | DRAWN: J.LEE                      | DATE: OCT. 06/09 |        |  |  |
|                                                   |                                                                                                                                      | CHECKED:                          | DATE:            |        |  |  |
| EDAC INC                                          | THESE DRAWINGS AND SPECIFICATIONS ARE THE PROPERTY OF EDAC INC., AND SHALL NOT BE REPRODUCED, OR COPIED OR USED AS THE BASIS FOR THE | SCALE: NTS                        | SHEET :          | 3 OF 3 |  |  |
| TORONTO, ONTARIO                                  |                                                                                                                                      | DRAWING NUMBER                    | •                | ISSUE  |  |  |
| YOUR CONNECTION TO QUALITY & SERVICE              | MANUFACTURE OR SALE OF APPARATUS                                                                                                     | 342 Assembly                      |                  | 1      |  |  |