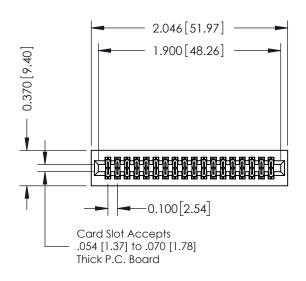

## **See Accompanying Pages for:**

- **Contact Bend Details**
- **Mounting Options**

| 342 / 392 Card Edge Connector |
|-------------------------------|
| Part Number: 342-036-555-201  |

YOUR CONNECTION TO QUALITY & SERVICE

342 ENG MASTER DATE: OCT. 06/09 J.LEE NTS SHEET 1 OF 3

342 Assembly

THIS IS A C.A.D. GENERATED DRAWING DO NOT MAKE MANUAL REVISIONS TO MASTER. ISSUE NUMBER

ORIGINAL

1

| 342 / 392 Series Card Edge Connector<br>Contact Bend Detail |                                                                                                                                     | ACAD REFERENCE NO. 342 ENG MASTER |             |          |          |
|-------------------------------------------------------------|-------------------------------------------------------------------------------------------------------------------------------------|-----------------------------------|-------------|----------|----------|
|                                                             |                                                                                                                                     | DRAWN:                            | J.LEE       | DATE: OC | T. 06/09 |
|                                                             |                                                                                                                                     | CHECKED                           | ):          | DATE:    |          |
| EDAC INC                                                    | ARE THE PROPERTY OF EDAC INC., AND SHALL NOT BE REPRODUCED, OR COPIED OR USED AS THE BASIS FOR THE MANUFACTURE OR SALE OF APPARATUS | SCALE:                            | NTS         | SHEET :  | 2 OF 3   |
| TORONTO, ONTARIO                                            |                                                                                                                                     | DRAWING                           | NUMBER      |          | ISSUE    |
| YOUR CONNECTION TO QUALITY & SERVICE                        |                                                                                                                                     | 3                                 | 42 Assembly |          | 1        |