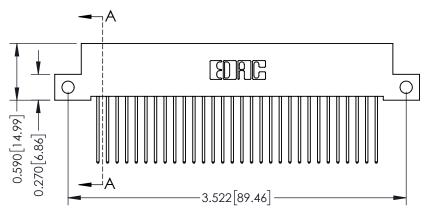

## **See Accompanying Pages for:**

- **Contact Bend Details**
- **Mounting Options**

342 / 392 Card Edge Connector Part Number: 342-060-542-212

| ACAD REFERENCE NO. 342 ENG MASTER |                  |  |  |  |  |
|-----------------------------------|------------------|--|--|--|--|
| DRAWN: J.LEE                      | DATE: OCT. 06/09 |  |  |  |  |
| CHECKED:                          | DATE:            |  |  |  |  |
| SCALE: NTS                        | SHEET 1 OF 3     |  |  |  |  |
| DRAWING NUMBER                    | ISSUE            |  |  |  |  |