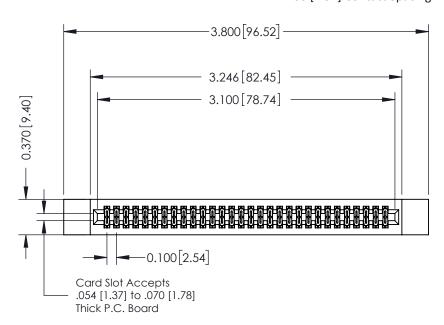

## **See Accompanying Pages for:**

- **Contact Bend Details**
- **Mounting Options**

342 / 392 Card Edge Connector Part Number: 342-060-542-212

| ACAD REFERENCE NO. 342 ENG MASTER |                  |  |  |  |  |
|-----------------------------------|------------------|--|--|--|--|
| DRAWN: J.LEE                      | DATE: OCT. 06/09 |  |  |  |  |
| CHECKED:                          | DATE:            |  |  |  |  |
| SCALE: NTS                        | SHEET 1 OF 3     |  |  |  |  |
| DRAWING NUMBER                    | ISSUE            |  |  |  |  |