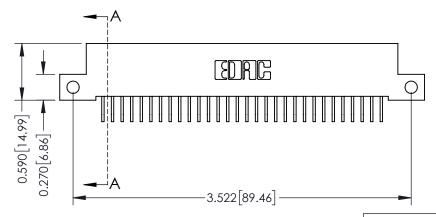

**Mounting Option** 

12-.128 (3.25) Dia. Side Mounting Holes

**Contact Detail** 

559-90 Degree Bend (Code 541 Contacts) .100 [2.54] Contact Spacing x .200 [5.08] Row Spacing

0.410[10.41] SECTION A-A

THIS IS A C.A.D. GENERATED DRAWING DO NOT MAKE MANUAL REVISIONS TO MASTER

ISSUE NUMBER

ORIGINAL

1

| 342 / 392 Card Edge Connector<br>Mounting Options |                                                                                                                                                                                               | ACAD REFERENCE NO. 342 ENG MASTER |                         |        |  |  |
|---------------------------------------------------|-----------------------------------------------------------------------------------------------------------------------------------------------------------------------------------------------|-----------------------------------|-------------------------|--------|--|--|
|                                                   |                                                                                                                                                                                               | DRAWN: J.LEE                      | DATE: <b>OCT. 06/09</b> |        |  |  |
|                                                   |                                                                                                                                                                                               | CHECKED:                          | DATE:                   |        |  |  |
| TORONTO, ONTARIO                                  | THESE DRAWINGS AND SPECIFICATIONS ARE THE PROPERTY OF EDAC INCAND SHALL NOT BE REPRODUCED,OR COPIED OR USED AS THE BASIS FOR THE MANUFACTURE OR SALE OF APPARATUS WITHOUT WRITTEN PERMISSION. | SCALE: NTS                        | SHEET :                 | 3 OF 3 |  |  |
|                                                   |                                                                                                                                                                                               | DRAWING NUMBER                    | •                       | ISSUE  |  |  |
| YOUR CONNECTION TO QUALITY & SERVICE              |                                                                                                                                                                                               | 342 Assembly                      |                         | 1      |  |  |