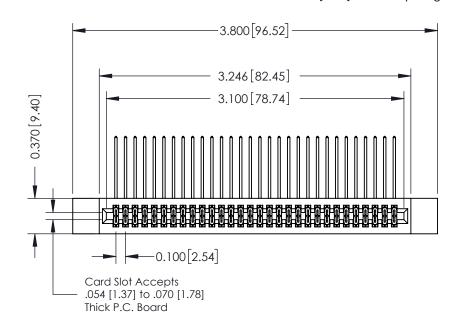

## **See Accompanying Pages for:**

- **Contact Bend Details**
- **Mounting Options**

342 / 392 Card Edge Connector Part Number: 342-060-559-212

YOUR CONNECTION TO QUALITY & SERVICE

342 ENG MASTER J.LEE DATE: OCT. 06/09 SHEET 1 OF 3

342 Assembly

THIS IS A C.A.D. GENERATED DRAWING DO NOT MAKE MANUAL REVISIONS TO MASTER. ISSUE NUMBER

ORIGINAL

1

| 342 / 392 Series Card Edge Connector<br>Contact Bend Detail |                                                                                                                                                                                                  | ACAD REFERENCE NO. 342 ENG MASTER |             |                  |        |
|-------------------------------------------------------------|--------------------------------------------------------------------------------------------------------------------------------------------------------------------------------------------------|-----------------------------------|-------------|------------------|--------|
|                                                             |                                                                                                                                                                                                  | DRAWN:                            | J.LEE       | DATE: OCT. 06/09 |        |
|                                                             |                                                                                                                                                                                                  | CHECKED:                          |             | DATE:            |        |
| TORONTO, ONTARIO                                            | THESE DRAWINGS AND SPECIFICATIONS ARE THE PROPERTY OF EDAC INC. AND SHALL NOT BE REPRODUCED, OR COPIED OR USED AS THE BASIS FOR THE MANUFACTURE OR SALE OF APPARATUS WITHOUT WRITTEN PERMISSION. | SCALE:                            | NTS         | SHEET :          | 2 OF 3 |
|                                                             |                                                                                                                                                                                                  | DRAWING                           | NUMBER      |                  | ISSUE  |
| YOUR CONNECTION TO QUALITY & SERVICE                        |                                                                                                                                                                                                  | 3                                 | 42 Assembly |                  | 1      |