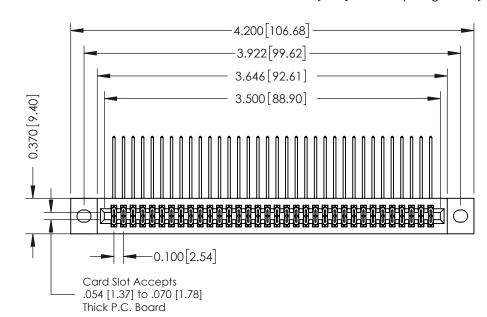

## **See Accompanying Pages for:**

- **Contact Bend Details**
- **Mounting Options**

342 / 392 Card Edge Connector Part Number: 342-068-558-202

YOUR CONNECTION TO QUALITY & SERVICE

342 ENG MASTER J.LEE DATE: OCT. 06/09 SHEET 1 OF 3

342 Assembly

THIS IS A C.A.D. GENERATED DRAWING DO NOT MAKE MANUAL REVISIONS TO MASTER. ISSUE NUMBER

ORIGINAL

1

| 342 / 392 Series Card Edge Connector<br>Contact Bend Detail |                                                                                                                                                                                                  | ACAD REFERENCE NO. 342 ENG MASTER |             |                  |        |
|-------------------------------------------------------------|--------------------------------------------------------------------------------------------------------------------------------------------------------------------------------------------------|-----------------------------------|-------------|------------------|--------|
|                                                             |                                                                                                                                                                                                  | DRAWN:                            | J.LEE       | DATE: OCT. 06/09 |        |
|                                                             |                                                                                                                                                                                                  | CHECKED:                          |             | DATE:            |        |
| TORONTO, ONTARIO                                            | THESE DRAWINGS AND SPECIFICATIONS ARE THE PROPERTY OF EDAC INC. AND SHALL NOT BE REPRODUCED, OR COPIED OR USED AS THE BASIS FOR THE MANUFACTURE OR SALE OF APPARATUS WITHOUT WRITTEN PERMISSION. | SCALE:                            | NTS         | SHEET :          | 2 OF 3 |
|                                                             |                                                                                                                                                                                                  | DRAWING                           | NUMBER      |                  | ISSUE  |
| YOUR CONNECTION TO QUALITY & SERVICE                        |                                                                                                                                                                                                  | 3                                 | 42 Assembly |                  | 1      |