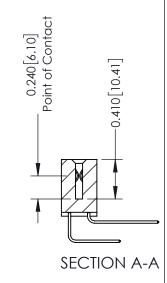

**Mounting Option** 02-.128 (3.25) Wide Mounting Slots

**Contact Detail** 

558-90 Degree Bend (Code 541 Contacts) .100 [2.54] Contact Spacing x .200 [5.08] Row Spacing