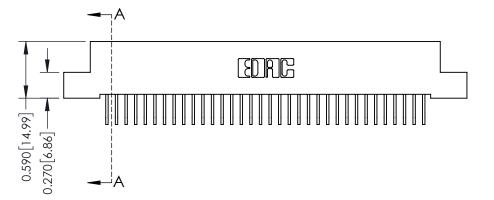

342 Assembly

THIS IS A C.A.D. GENERATED DRAWING DO NOT MAKE MANUAL REVISIONS TO MASTER. ISSUE NUMBER

ORIGINAL

1

| 342 / 392 Series Card Edge Connector<br>Contact Bend Detail |                                                                                                                                                                                                  | ACAD REFERENCE NO. 342 ENG MASTER |             |                  |        |
|-------------------------------------------------------------|--------------------------------------------------------------------------------------------------------------------------------------------------------------------------------------------------|-----------------------------------|-------------|------------------|--------|
|                                                             |                                                                                                                                                                                                  | DRAWN:                            | J.LEE       | DATE: OCT. 06/09 |        |
|                                                             |                                                                                                                                                                                                  | CHECKED:                          |             | DATE:            |        |
| TORONTO, ONTARIO                                            | THESE DRAWINGS AND SPECIFICATIONS ARE THE PROPERTY OF EDAC INC. AND SHALL NOT BE REPRODUCED, OR COPIED OR USED AS THE BASIS FOR THE MANUFACTURE OR SALE OF APPARATUS WITHOUT WRITTEN PERMISSION. | SCALE:                            | NTS         | SHEET :          | 2 OF 3 |
|                                                             |                                                                                                                                                                                                  | DRAWING                           | NUMBER      |                  | ISSUE  |
| YOUR CONNECTION TO QUALITY & SERVICE                        |                                                                                                                                                                                                  | 3                                 | 42 Assembly |                  | 1      |