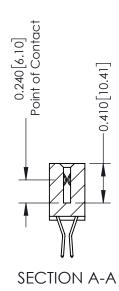

**Mounting Option** 02-.128 (3.25) Wide Mounting Slots **Contact Detail** 

560-Extender Board Bend (Code 523 Contacts) .100 [2.54] Contact Spacing x .200 [5.08] Row Spacing