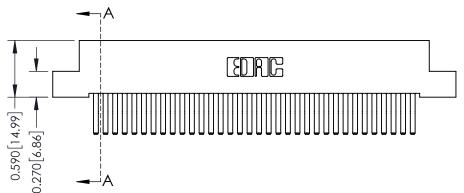

342 Assembly

THIS IS A C.A.D. GENERATED DRAWING DO NOT MAKE MANUAL REVISIONS TO MASTER. ISSUE NUMBER

ORIGINAL

1

| 342 / 392 Series Card Edge Connector<br>Contact Bend Detail |                                                                                                                                                                                                  | ACAD REFERENCE NO. 342 ENG MASTER |             |                  |        |
|-------------------------------------------------------------|--------------------------------------------------------------------------------------------------------------------------------------------------------------------------------------------------|-----------------------------------|-------------|------------------|--------|
|                                                             |                                                                                                                                                                                                  | DRAWN:                            | J.LEE       | DATE: OCT. 06/09 |        |
|                                                             |                                                                                                                                                                                                  | CHECKED:                          |             | DATE:            |        |
| TORONTO, ONTARIO                                            | THESE DRAWINGS AND SPECIFICATIONS ARE THE PROPERTY OF EDAC INC. AND SHALL NOT BE REPRODUCED, OR COPIED OR USED AS THE BASIS FOR THE MANUFACTURE OR SALE OF APPARATUS WITHOUT WRITTEN PERMISSION. | SCALE:                            | NTS         | SHEET :          | 2 OF 3 |
|                                                             |                                                                                                                                                                                                  | DRAWING                           | NUMBER      |                  | ISSUE  |
| YOUR CONNECTION TO QUALITY & SERVICE                        |                                                                                                                                                                                                  | 3                                 | 42 Assembly |                  | 1      |