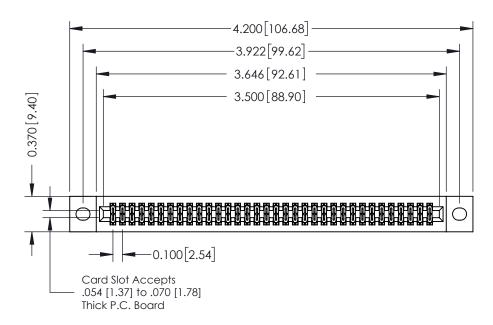

## **See Accompanying Pages for:**

- **Contact Bend Details**
- **Mounting Options**

342 / 392 Card Edge Connector Part Number: 342-068-560-202

YOUR CONNECTION TO QUALITY & SERVICE

CANADA

342 ENG MASTER J.LEE DATE: OCT. 06/09 SHEET 1 OF 3

342 Assembly

THIS IS A C.A.D. GENERATED DRAWING DO NOT MAKE MANUAL REVISIONS TO MASTER. ISSUE NUMBER

ORIGINAL

1

| 342 / 392 Series Card Edge Connector<br>Contact Bend Detail |                                                                                                                                                                                                  | ACAD REFERENCE NO. 342 ENG MASTER |             |                  |        |
|-------------------------------------------------------------|--------------------------------------------------------------------------------------------------------------------------------------------------------------------------------------------------|-----------------------------------|-------------|------------------|--------|
|                                                             |                                                                                                                                                                                                  | DRAWN:                            | J.LEE       | DATE: OCT. 06/09 |        |
|                                                             |                                                                                                                                                                                                  | CHECKED:                          |             | DATE:            |        |
| TORONTO, ONTARIO                                            | THESE DRAWINGS AND SPECIFICATIONS ARE THE PROPERTY OF EDAC INC. AND SHALL NOT BE REPRODUCED, OR COPIED OR USED AS THE BASIS FOR THE MANUFACTURE OR SALE OF APPARATUS WITHOUT WRITTEN PERMISSION. | SCALE:                            | NTS         | SHEET :          | 2 OF 3 |
|                                                             |                                                                                                                                                                                                  | DRAWING                           | NUMBER      |                  | ISSUE  |
| YOUR CONNECTION TO QUALITY & SERVICE                        |                                                                                                                                                                                                  | 3                                 | 42 Assembly |                  | 1      |