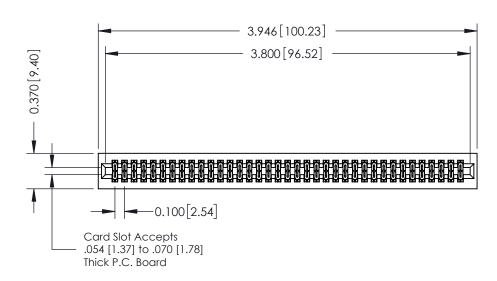

## **See Accompanying Pages for:**

- **Contact Bend Details**
- **Mounting Options**

342 / 392 Card Edge Connector Part Number: 342-074-555-201

| ACAD REFERENCE NO. 342 ENG MASTER |                  |  |  |
|-----------------------------------|------------------|--|--|
| DRAWN: J.LEE                      | DATE: OCT. 06/09 |  |  |
| CHECKED:                          | DATE:            |  |  |
| SCALE: NTS                        | SHEET 1 OF 3     |  |  |
| DRAWING NUMBER                    | ISSUE            |  |  |