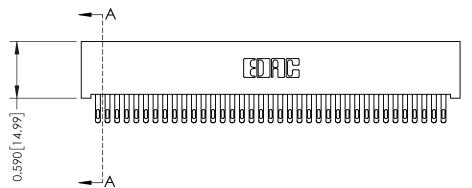

342 Assembly

THIS IS A C.A.D. GENERATED DRAWING DO NOT MAKE MANUAL REVISIONS TO MASTER. ISSUE NUMBER

ORIGINAL

1

| 342 / 392 Series Card Edge Connector<br>Contact Bend Detail |                                                                                                                                   | ACAD REFERENCE NO. 342 ENG MASTER |             |                  |        |
|-------------------------------------------------------------|-----------------------------------------------------------------------------------------------------------------------------------|-----------------------------------|-------------|------------------|--------|
|                                                             |                                                                                                                                   | DRAWN:                            | J.LEE       | DATE: OCT. 06/09 |        |
|                                                             |                                                                                                                                   | CHECKED:                          |             | DATE:            |        |
| EDAC INC                                                    | ARE THE PROPERTY OF EDAC INC.,AND SHALL NOT BE REPRODUCED,OR COPIED OR USED AS THE BASIS FOR THE MANUFACTURE OR SALE OF APPARATUS | SCALE:                            | NTS         | SHEET :          | 2 OF 3 |
| TORONTO, ONTARIO                                            |                                                                                                                                   | DRAWING                           | NUMBER      |                  | ISSUE  |
| YOUR CONNECTION TO QUALITY & SERVICE                        |                                                                                                                                   | 3                                 | 42 Assembly |                  | 1      |