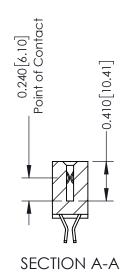

**Mounting Option** 01-No Mounting Lugs **Contact Detail** 

555-Extender Board Bend (Code 500 Contacts) .100 [2.54] Contact Spacing x .200 [5.08] Row Spacing