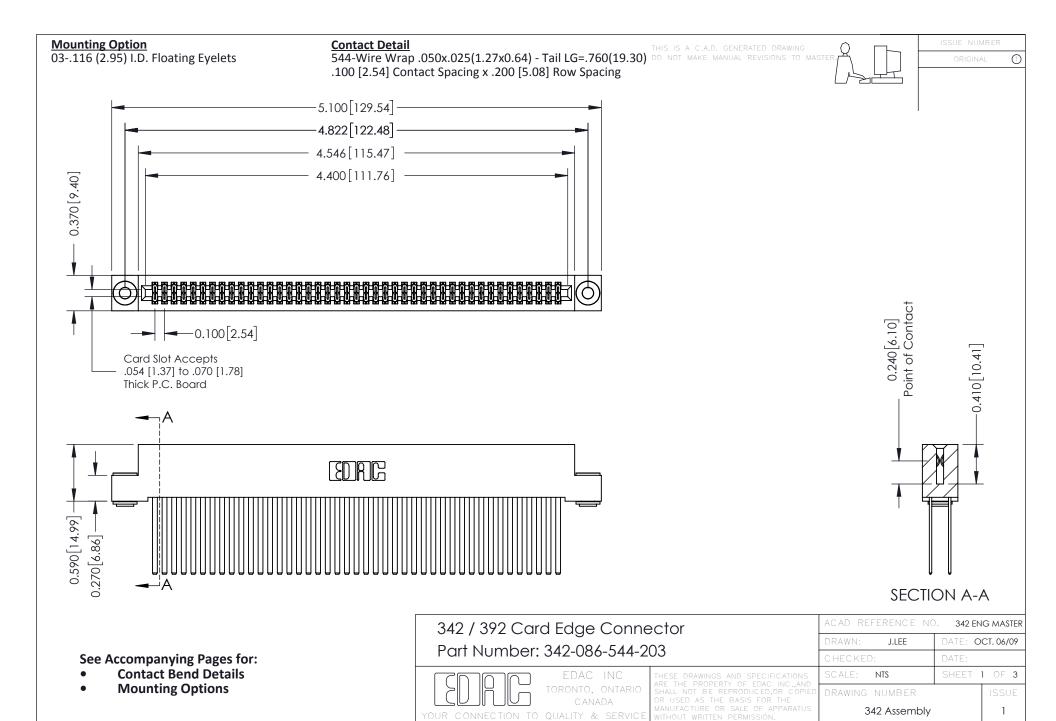

THIS IS A C.A.D. GENERATED DRAWING DO NOT MAKE MANUAL REVISIONS TO MASTER. ISSUE NUMBER

ORIGINAL

1



| 342 / 392 Series Card Edge Connector<br>Contact Bend Detail |                                                                                                                                                                                                  | ACAD REFERENCE NO. 342 ENG MASTER |             |                  |        |
|-------------------------------------------------------------|--------------------------------------------------------------------------------------------------------------------------------------------------------------------------------------------------|-----------------------------------|-------------|------------------|--------|
|