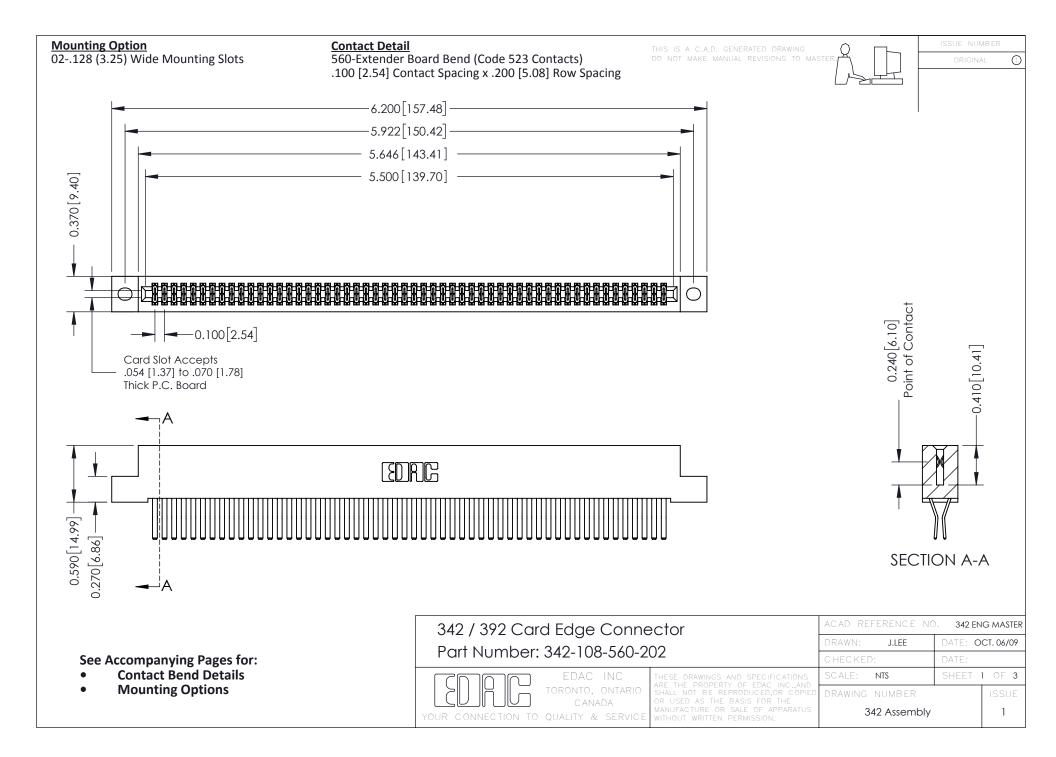

THIS IS A C.A.D. GENERATED DRAWING DO NOT MAKE MANUAL REVISIONS TO MASTER. ISSUE NUMBER

ORIGINAL

1



| 342 / 392 Series Card Edge Connector<br>Contact Bend Detail |                                                                                                                                                                                                  | ACAD REFERENCE NO. 342 ENG MASTER |             |                  |        |
|-------------------------------------------------------------|--------------------------------------------------------------------------------------------------------------------------------------------------------------------------------------------------|-----------------------------------|-------------|------------------|--------|
|