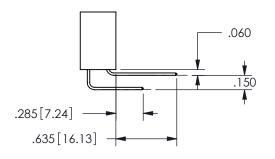

THIS IS A C.A.D. GENERATED DRAWING DO NOT MAKE MANUAL REVISIONS TO MASTER.

ISSUE NUMBER

ORIGINAL

1

THICK PCB

<u>Contact Dimensions:</u> 544-Wire Wrap .050x.025(1.27x0.64) - Tail LG=.750(19.05) .100 (2.54) Contact Spacing x .200 (5.08) Row Spacing