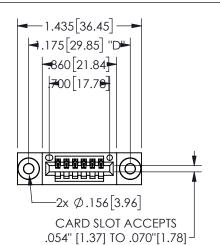

THIS IS A C.A.D. GENERATED DRAWING DO NOT MAKE MANUAL REVISIONS TO MASTER.

ISSUE NUMBER

ORIGINAL

1

THICK PCB

<u>Contact Dimensions:</u> 544-Wire Wrap .050x.025(1.27x0.64) - Tail LG=.750(19.05) .100 (2.54) Contact Spacing x .200 (5.08) Row Spacing

345/395 SERIES CARD EDGE CONNECTOR PART NUMBER: 345-006-544-403

YOUR CONNECTION TO QUALITY & SERVICE

**EDAC INC** TORONTO, ONTARIO CANADA

THESE DRAWINGS AND SPECIFICATIONS ARE THE PROPERTY OF EDAC INC.,AND SHALL NOT BE REPRODUCED, OR COPIED OR USED AS THE BASIS FOR THE MANUFACTURE OR SALE OF APPARATUS WITHOUT WRITTEN PERMISSION.