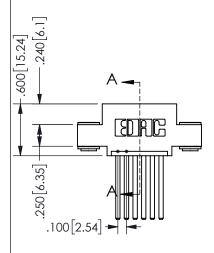

SECTION A-A

.160 4.06 .330[8.38] POINT OF CARD SLOT CONTACT .370 9.4

ISSUE NUMBER ORIGINAL

1

**Contact Code 558** 

Contact Code 559

**Contact Code 560** 

INSULATOR MATERIAL: THERMOPLASTIC POLYESTER, UL 94V-0

DAP MATERIAL AVAILABLE UPON REQUEST

CONTACT MATERIAL; COPPER ALLOY CONTACT PLATING: GOLD ON THE MATING AREA, TIN PLATING ON THE CONTACT TAILS, NICKEL UNDERPLATE

345/395 SERIES CARD EDGE CONNECTOR CONTACT CODE 555,556,558,559,560 DIMENSIONS