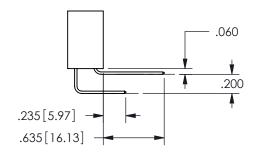

THIS IS A C.A.D. GENERATED DRAWING DO NOT MAKE MANUAL REVISIONS TO MASTER.

ISSUE NUMBER

ORIGINAL

1

THICK PCB

<u>Contact Dimensions:</u> 544-Wire Wrap .050x.025(1.27x0.64) - Tail LG=.750(19.05) .100 (2.54) Contact Spacing x .200 (5.08) Row Spacing

SECTION A-A

.160 4.06 .330[8.38] POINT OF CARD SLOT CONTACT .370 9.4

ISSUE NUMBER ORIGINAL

1

**Contact Code 558** 

Contact Code 559

**Contact Code 560** 

INSULATOR MATERIAL: THERMOPLASTIC POLYESTER, UL 94V-0