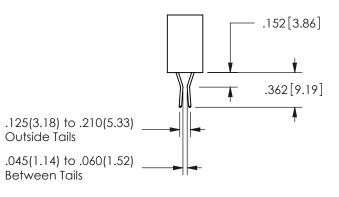

SECTION A-A

.160 4.06 .330[8.38] POINT OF CARD SLOT CONTACT .370 9.4

ISSUE NUMBER ORIGINAL

1

**Contact Code 558** 

Contact Code 559

**Contact Code 560** 

INSULATOR MATERIAL: THERMOPLASTIC POLYESTER, UL 94V-0