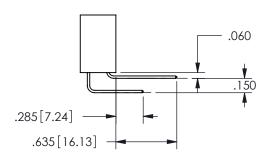

THIS IS A C.A.D. GENERATED DRAWING DO NOT MAKE MANUAL REVISIONS TO MASTER.

ISSUE NUMBER

ORIGINAL

1

THICK PCB

<u>Contact Dimensions:</u>
520-P.C. Tail .030x.018(0.76x0.46) - Tail LG=.175(4.45)
.100 (2.54) Contact Spacing x .200 (5.08) Row Spacing

.160 4.06 .330[8.38] POINT OF **CARD SLOT** CONTACT .370 9.4