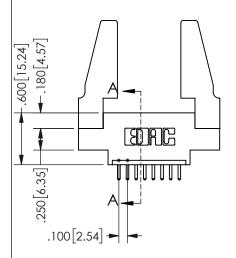

THIS IS A C.A.D. GENERATED DRAWING DO NOT MAKE MANUAL REVISIONS TO MASTER.

ISSUE NUMBER

ORIGINAL

1

THICK PCB

<u>Contact Dimensions:</u>
520-P.C. Tail .030x.018(0.76x0.46) - Tail LG=.175(4.45)
.100 (2.54) Contact Spacing x .200 (5.08) Row Spacing

## **SECTION A-A**

345/395 SERIES CARD EDGE CONNECTOR PART NUMBER: 345-008-520-688

**EDAC INC** TORONTO, ONTARIO CANADA

THESE DRAWINGS AND SPECIFICATIONS ARE THE PROPERTY OF EDAC INC., AND SHALL NOT BE REPRODUCED, OR COPIED OR USED AS THE BASIS FOR THE MANUFACTURE OR SALE OF APPARATUS WITHOUT WRITTEN PERMISSION.