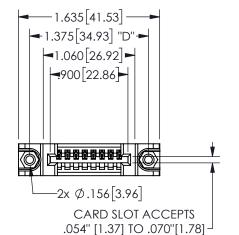

.160 4.06 .330[8.38] POINT OF **CARD SLOT** CONTACT .370 9.4

## **SECTION A-A**

345/395 SERIES CARD EDGE CONNECTOR PART NUMBER: 345-008-520-688

**EDAC INC** TORONTO, ONTARIO CANADA

THESE DRAWINGS AND SPECIFICATIONS ARE THE PROPERTY OF EDAC INC., AND SHALL NOT BE REPRODUCED, OR COPIED OR USED AS THE BASIS FOR THE MANUFACTURE OR SALE OF APPARATUS WITHOUT WRITTEN PERMISSION.