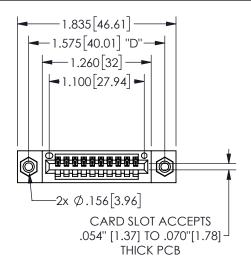

## 345/395 SERIES CARD EDGE CONNECTOR PART NUMBER: 345-010-520-608

YOUR CONNECTION TO QUALITY & SERVICE

**EDAC INC** TORONTO, ONTARIO CANADA

THESE DRAWINGS AND SPECIFICATIONS ARE THE PROPERTY OF EDAC INC.,AND SHALL NOT BE REPRODUCED, OR COPIED OR USED AS THE BASIS FOR THE MANUFACTURE OR SALE OF APPARATUS WITHOUT WRITTEN PERMISSION.

.160 4.06 .330[8.38] POINT OF CARD SLOT CONTACT