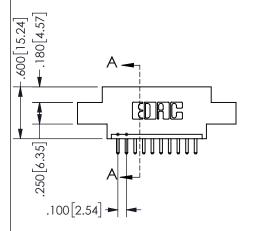

SECTION A-A

ISSUE NUMBER ORIGINAL

1

**Contact Code 558** 

Contact Code 559

**Contact Code 560** 

INSULATOR MATERIAL: THERMOPLASTIC POLYESTER, UL 94V-0 DAP MATERIAL AVAILABLE UPON REQUEST

CONTACT MATERIAL; COPPER ALLOY CONTACT PLATING: GOLD ON THE MATING AREA, TIN PLATING ON THE CONTACT TAILS, NICKEL UNDERPLATE

## 345/395 SERIES CARD EDGE CONNECTOR PART NUMBER: 345-010-520-608

YOUR CONNECTION TO QUALITY & SERVICE

**EDAC INC** TORONTO, ONTARIO CANADA

THESE DRAWINGS AND SPECIFICATIONS ARE THE PROPERTY OF EDAC INC.,AND SHALL NOT BE REPRODUCED, OR COPIED OR USED AS THE BASIS FOR THE MANUFACTURE OR SALE OF APPARATUS WITHOUT WRITTEN PERMISSION.