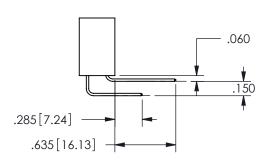

THIS IS A C.A.D. GENERATED DRAWING DO NOT MAKE MANUAL REVISIONS TO MASTER.

ISSUE NUMBER

ORIGINAL

1

<u>Contact Dimensions:</u>
520-P.C. Tail .030x.018(0.76x0.46) - Tail LG=.175(4.45)
.100 (2.54) Contact Spacing x .200 (5.08) Row Spacing

SECTION A-A

ISSUE NUMBER ORIGINAL

1

**Contact Code 558** 

Contact Code 559

**Contact Code 560** 

INSULATOR MATERIAL: THERMOPLASTIC POLYESTER, UL 94V-0 DAP MATERIAL AVAILABLE UPON REQUEST

CONTACT MATERIAL; COPPER ALLOY CONTACT PLATING: GOLD ON THE MATING AREA, TIN PLATING ON THE CONTACT TAILS, NICKEL UNDERPLATE