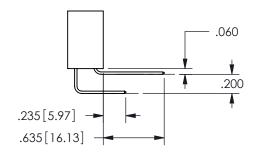

.160 4.06 .330[8.38] POINT OF CARD SLOT CONTACT .370 9.4 .150[3.81]

ISSUE NUMBER ORIGINAL

1

**Contact Code 558** 

Contact Code 559

**Contact Code 560** 

INSULATOR MATERIAL: THERMOPLASTIC POLYESTER, UL 94V-0

DAP MATERIAL AVAILABLE UPON REQUEST

CONTACT MATERIAL; COPPER ALLOY CONTACT PLATING: GOLD ON THE MATING AREA, TIN PLATING ON THE CONTACT TAILS, NICKEL UNDERPLATE

345/395 SERIES CARD EDGE CONNECTOR CONTACT CODE 555,556,558,559,560 DIMENSIONS

YOUR CONNECTION TO QUALITY & SERVICE

**EDAC INC** TORONTO, ONTARIO CANADA

THESE DRAWINGS AND SPECIFICATIONS ARE THE PROPERTY OF EDAC INC.,AND SHALL NOT BE REPRODUCED, OR COPIED OR USED AS THE BASIS FOR THE MANUFACTURE OR SALE OF APPARATUS WITHOUT WRITTEN PERMISSION.