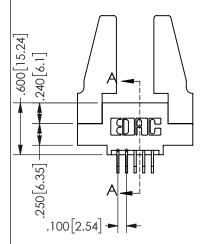

| SECTION A-A         |                  |          |  |
|---------------------|------------------|----------|--|
| ACAD REFERENCE NO.  | 345-ENC          | G-MASTER |  |
| DRAWN: R.STA.MONICA | DATE:MAY.16/2017 |          |  |
| CHECKED:            | DATE:            |          |  |
| SCALE: NTS          | SHEET            | OF 2     |  |
| DRAWING NUMBER      |                  | ISSUE    |  |
| 345-ENG-MASTER      |                  | 1        |  |
|                     |                  | I        |  |