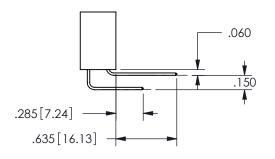

THIS IS A C.A.D. GENERATED DRAWING DO NOT MAKE MANUAL REVISIONS TO MASTER.

ISSUE NUMBER

ORIGINAL

1

<u>Contact Dimensions:</u>
559-90 Degree Bend (Code 541 Contacts)
See Sheet 2 for Contact Code 555, 556, 558, 559, 560 **Dimensions** 

## 345/395 SERIES CARD EDGE CONNECTOR PART NUMBER: 345-010-559-588

YOUR CONNECTION TO QUALITY & SERVICE

**EDAC INC** TORONTO, ONTARIO CANADA

THESE DRAWINGS AND SPECIFICATIONS ARE THE PROPERTY OF EDAC INC.,AND SHALL NOT BE REPRODUCED, OR COPIED OR USED AS THE BASIS FOR THE MANUFACTURE OR SALE OF APPARATUS WITHOUT WRITTEN PERMISSION.