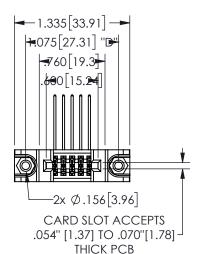

## 345/395 SERIES CARD EDGE CONNECTOR PART NUMBER: 345-010-559-588

YOUR CONNECTION TO QUALITY & SERVICE

**EDAC INC** TORONTO, ONTARIO CANADA

THESE DRAWINGS AND SPECIFICATIONS ARE THE PROPERTY OF EDAC INC.,AND SHALL NOT BE REPRODUCED, OR COPIED OR USED AS THE BASIS FOR THE MANUFACTURE OR SALE OF APPARATUS WITHOUT WRITTEN PERMISSION.