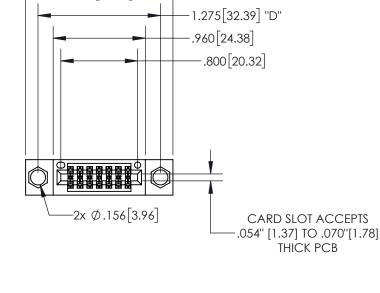

THIS IS A C.A.D. GENERATED DRAWING DO NOT MAKE MANUAL REVISIONS TO MASTER. ISSUE NUMBER ORIGINAL

1

1.535[38.99]

.330[8.38] -.370[9.4] .160 4.06 **CARD SLOT** POINT OF CONTACT .150 [3.81]

SECTION A-A

### **Contact Dimensions:** 540-Wire Wrap .025 Sq.(0.64 Sq.) - Tail LG=.560(14.22) .100 (2.54) Contact Spacing x .200 (5.08) Row Spacing

A\_

EDRG

.250[6.35] .600 [15.24]

> INSULATOR MATERIAL: THERMOPLASTIC PBT, UL 94V-0 CONTACT MATERIAL; COPPER TIN ALLOY CONTACT PLATING: GOLD ON THE MATING AREA, TIN PLATING ON THE CONTACT TAILS, NICKEL UNDERPLATE

# 345/395 SERIES CARD EDGE CONNECTOR PART NUMBER: 345-014-540-804

YOUR CONNECTION TO QUALITY & SERVICE

**EDAC INC** TORONTO, ONTARIO CANADA

THESE DRAWINGS AND SPECIFICATIONS ARE THE PROPERTY OF EDAC INC., AND SHALL NOT BE REPRODUCED, OR COPIED OR USED AS THE BASIS FOR THE MANUFACTURE OR SALE OF APPARATUS WITHOUT WRITTEN PERMISSION.