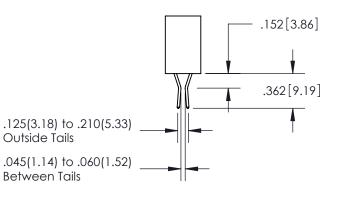

#### Contact Code 559

**Contact Code 560** 

- INSULATOR MATERIAL: THERMOPLASTIC POLYESTER, UL 94V-0
- DAP MATERIAL AVAILABLE UPON REQUEST
- CONTACT MATERIAL; COPPER ALLOY

CONTACT PLATING: GOLD ON THE MATING AREA, TIN PLATING ON THE CONTACT TAILS, NICKEL UNDERPLATE