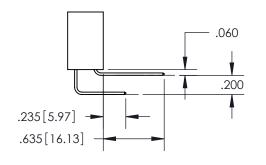

PLATING: GOLD ON THE MATING AREA, TIN PLATING ON THE CONTACT TAILS, NICKEL UNDERPLATE

# 345/395 SERIES CARD EDGE CONNECTOR PART NUMBER: 345-014-540-804

YOUR CONNECTION TO QUALITY & SERVICE

**EDAC INC** TORONTO, ONTARIO CANADA

THESE DRAWINGS AND SPECIFICATIONS ARE THE PROPERTY OF EDAC INC., AND SHALL NOT BE REPRODUCED, OR COPIED OR USED AS THE BASIS FOR THE MANUFACTURE OR SALE OF APPARATUS WITHOUT WRITTEN PERMISSION.

| ACAD REFERENCE NO.  | 345-ENG-MASTER   |
|---------------------|------------------|
| DRAWN: R.STA.MONICA | DATE:MAY.16/2017 |
| CHECKED:            | DATE:            |
| SCALE: 1:1          | SHEET 1 OF 2     |
| DRAWING NUMBER      | ISSUE            |
| 345-ENG-MASTER      | 1                |
|                     |                  |



ISSUE NUMBER ORIGINAL

1









**Contact Code 558** 

#### Contact Code 559

**Contact Code 560** 

- INSULATOR MATERIAL: THERMOPLASTIC POLYESTER, UL 94V-0
- DAP MATERIAL AVAILABLE UPON REQUEST
- CONTACT MATERIAL; COPPER ALLOY

CONTACT PLATING: GOLD ON THE MATING AREA, TIN PLATING ON THE CONTACT TAILS, NICKEL UNDERPLATE

\*FOR ALL OTHER SPECIFICATIONS REFER TO SHEET 3\*

# 345/395 SERIES CARD EDGE CONNECTOR CONTACT CODE 555,556,558,559,560 DIMENSIONS

YOUR CONNECTION TO QUALITY & SERVICE

**EDAC INC** TORONTO, ONTARIO CANADA

THESE DRAWINGS AND SPECIFICATIONS ARE THE PROPERTY OF EDAC INC.,AND SHALL NOT BE REPRODUCED, OR COPIED OR USED AS THE BASIS FOR THE MANUFACTURE OR SALE OF APPARATUS WITHOUT WRITTEN PERMISSION.

| ACAD REFERENCE NO.  | 345-ENG-MASTER   |
|---------------------|------------------|
| DRAWN: R.ST