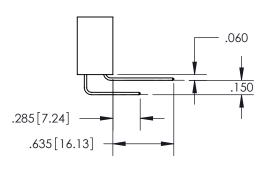

#### Contact Code 559

**Contact Code 560** 

- INSULATOR MATERIAL: THERMOPLASTIC POLYESTER, UL 94V-0
- DAP MATERIAL AVAILABLE UPON REQUEST
- CONTACT MATERIAL; COPPER ALLOY

CONTACT PLATING: GOLD ON THE MATING AREA, TIN PLATING ON THE CONTACT TAILS, NICKEL UNDERPLATE