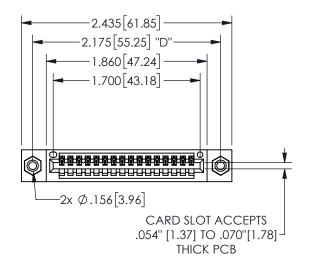

THIS IS A C.A.D. GENERATED DRAWING DO NOT MAKE MANUAL REVISIONS TO MASTER.

ISSUE NUMBER

ORIGINAL

1

<u>Contact Dimensions:</u>
524-P.C. Tail .018 Sq.(0.46 Sq.) - Tail LG=.175(4.45)
.100 (2.54) Contact Spacing x .200 (5.08) Row Spacing

## **SECTION A-A**

345/395 SERIES CARD EDGE CONNECTOR PART NUMBER: 345-016-524-108

**EDAC INC** TORONTO, ONTARIO CANADA

THESE DRAWINGS AND SPECIFICATIONS ARE THE PROPERTY OF EDAC INC., AND SHALL NOT BE REPRODUCED, OR COPIED OR USED AS THE BASIS FOR THE MANUFACTURE OR SALE OF APPARATUS WITHOUT WRITTEN PERMISSION.

| ACAD REFERENCE NO.  | 345-ENG-MASTER   |
|---------------------|------------------|
| DRAWN: R.STA.MONICA | DATE:MAY.16/2017 |
| CHECKED:            | DATE:            |
| SCALE: NTS          | SHEET 1 OF 2     |
| DRAWING NUMBER      | ISSUE            |
| 345-ENG-MASTER      | 1                |
|                     |                  |