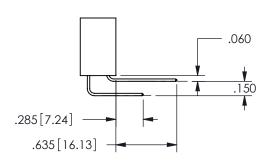

THIS IS A C.A.D. GENERATED DRAWING DO NOT MAKE MANUAL REVISIONS TO MASTER.

ISSUE NUMBER

ORIGINAL

1

<u>Contact Dimensions:</u>
524-P.C. Tail .018 Sq.(0.46 Sq.) - Tail LG=.175(4.45)
.100 (2.54) Contact Spacing x .200 (5.08) Row Spacing

.160 4.06 .330[8.38] POINT OF CARD SLOT CONTACT

## **SECTION A-A**

345/395 SERIES CARD EDGE CONNECTOR PART NUMBER: 345-016-524-108

**EDAC INC** TORONTO, ONTARIO CANADA

THESE DRAWINGS AND SPECIFICATIONS ARE THE PROPERTY OF EDAC INC., AND SHALL NOT BE REPRODUCED, OR COPIED OR USED AS THE BASIS FOR THE MANUFACTURE OR SALE OF APPARATUS WITHOUT WRITTEN PERMISSION.