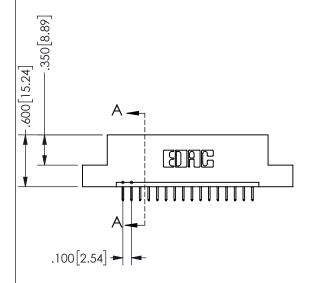

.160 4.06 .330[8.38] POINT OF CARD SLOT CONTACT

## **SECTION A-A**

345/395 SERIES CARD EDGE CONNECTOR PART NUMBER: 345-016-524-108

**EDAC INC** TORONTO, ONTARIO CANADA

THESE DRAWINGS AND SPECIFICATIONS ARE THE PROPERTY OF EDAC INC., AND SHALL NOT BE REPRODUCED, OR COPIED OR USED AS THE BASIS FOR THE MANUFACTURE OR SALE OF APPARATUS WITHOUT WRITTEN PERMISSION.

ORIGINAL 1

ISSUE NUMBER

**Contact Code 558** 

Contact Code 559

**Contact Code 560** 

- INSULATOR MATERIAL: THERMOPLASTIC POLYESTER, UL 94V-0 DAP MATERIAL AVAILABLE UPON REQUEST
- CONTACT MATERIAL; COPPER ALLOY

CONTACT PLATING: GOLD ON THE MATING AREA, TIN PLATING ON THE CONTACT TAILS, NICKEL UNDERPLATE

345/395 SERIES CARD EDGE CONNECTOR CONTACT CODE 555,556,558,559,560 DIMENSIONS

YOUR CONNECTION TO QUALITY & SERVICE