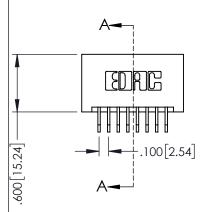

**Contact Code 555** 

**Contact Code 556** 

**Contact Code 558** 

Contact Code 559

Contact Code 560

INSULATOR MATERIAL: THERMOPLASTIC POLYESTER, UL 94V-0

DAP MATERIAL AVAILABLE UPON REQUEST

CONTACT MATERIAL; COPPER ALLOY CONTACT PLATING: GOLD ON THE MATING AREA, TIN PLATING ON THE CONTACT TAILS, NICKEL UNDERPLATE

345/395 SERIES CARD EDGE CONNECTOR CONTACT CODE 555,556,558,559,560 DIMENSIONS

.060

.150

YOUR CONNECTION TO QUALITY & SERVICE

|   | ACAD REFERENCE NO. 345-ENG-MASTER |                  |  |
|---|-----------------------------------|------------------|--|
|   | DRAWN: R.STA.MONICA               | DATE:MAY.16/2017 |  |
|   | CHECKED:                          | DATE:            |  |
|   | SCALE: 1:1                        | SHEET 2 OF 2     |  |
| D | DRAWING NUMBER                    | ISSUE            |  |

345-ENG-MASTER