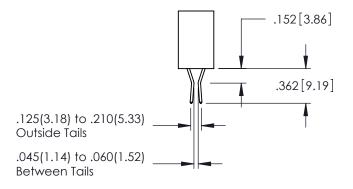

**Contact Code 555** 

**Contact Code 556** 

**Contact Code 558** 

Contact Code 559

Contact Code 560

INSULATOR MATERIAL: THERMOPLASTIC POLYESTER, UL 94V-0

DAP MATERIAL AVAILABLE UPON REQUEST

CONTACT MATERIAL; COPPER ALLOY CONTACT PLATING: GOLD ON THE MATING AREA, TIN PLATING ON THE CONTACT TAILS, NICKEL UNDERPLATE