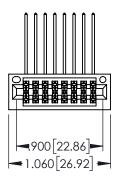

Contact Dimensions: 559-90 Degree Bend (Code 541 Contacts) See Sheet 2 for Contact Code 555, 556, 558, 559, 560 Dimensions

.330[8.38] CARD SLOT .160[4.06] POINT OF CONTACT

SECTION A-A

1

INSULATOR MATERIAL: THERMOPLASTIC PBT BLACK, UL 94V-0

CONTACT MATERIAL; COPPER TIN ALLOY CONTACT PLATING: GOLD ON THE MATING AREA, TIN PLATING ON THE CONTACT TAILS, NICKEL UNDERPLATE

| 345/395 SERIES CARD EDGE CONNECTOR |
|------------------------------------|
| PART NUMBER: 345-016-559-201       |

YOUR CONNECTION TO QUALITY & SERVICE

| ACAD REFERENCE NO. 345-ENG-MASTER |                 |           |  |  |
|-----------------------------------|-----------------|-----------|--|--|
| DRAWN: R.STA.MONICA               | DATE: <b>MA</b> | Y.16/2017 |  |  |
| CHECKED:                          | DATE:           |           |  |  |
| SCALE: 1:1                        | SHEET 1         | OF 2      |  |  |
| DRAWING NUMBER                    |                 | ISSUE     |  |  |
| 345-ENG-MASTER                    |                 | 1 1       |  |  |