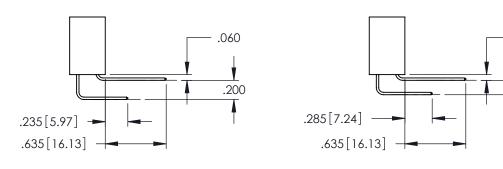

**Contact Code 555** 

**Contact Code 556** 

**Contact Code 558** 

Contact Code 559

Contact Code 560

INSULATOR MATERIAL: THERMOPLASTIC POLYESTER, UL 94V-0

DAP MATERIAL AVAILABLE UPON REQUEST

CONTACT MATERIAL; COPPER ALLOY CONTACT PLATING: GOLD ON THE MATING AREA, TIN PLATING ON THE CONTACT TAILS, NICKEL UNDERPLATE