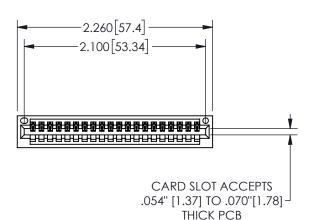

THIS IS A C.A.D. GENERATED DRAWING DO NOT MAKE MANUAL REVISIONS TO MASTER.

ISSUE NUMBER

ORIGINAL

1

<u>Contact Dimensions:</u>
542-Wire Wrap .025 Sq.(0.64 Sq.) - Tail LG=.645(16.38)
.100 (2.54) Contact Spacing x .200 (5.08) Row Spacing

.160 4.06 .330[8.38] POINT OF CARD SLOT CONTACT .370 9.4

## 345/395 SERIES CARD EDGE CONNECTOR PART NUMBER: 345-020-542-101

YOUR CONNECTION TO QUALITY & SERVICE

**EDAC INC** TORONTO, ONTARIO CANADA

THESE DRAWINGS AND SPECIFICATIONS ARE THE PROPERTY OF EDAC INC.,AND SHALL NOT BE REPRODUCED, OR COPIED OR USED AS THE BASIS FOR THE MANUFACTURE OR SALE OF APPARATUS WITHOUT WRITTEN PERMISSION.

| SECTION A-A         |                  |  |  |
|---------------------|------------------|--|--|
| ACAD REFERENCE NO.  | 345-ENG-MASTER   |  |  |
| DRAWN: R.STA.MONICA | DATE:MAY.16/2017 |  |  |
| CHECKED:            | DATE:            |  |  |
| SCALE: NTS          | SHEET 1 OF 2     |  |  |
| DRAWING NUMBER      | ISSUE            |  |  |
| 345-ENG-MASTER      | 1                |  |  |