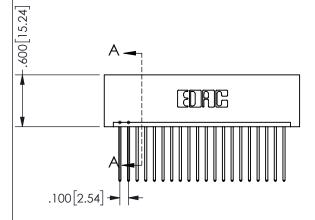

ORIGINAL 1

ISSUE NUMBER

**Contact Code 558** 

Contact Code 559

**Contact Code 560** 

INSULATOR MATERIAL: THERMOPLASTIC POLYESTER, UL 94V-0 DAP MATERIAL AVAILABLE UPON REQUEST

CONTACT MATERIAL; COPPER ALLOY CONTACT PLATING: GOLD ON THE MATING AREA, TIN PLATING ON THE CONTACT TAILS, NICKEL UNDERPLATE

345/395 SERIES CARD EDGE CONNECTOR CONTACT CODE 555,556,558,559,560 DIMENSIONS

YOUR CONNECTION TO QUALITY & SERVICE

**EDAC INC** TORONTO, ONTARIO CANADA

THESE DRAWINGS AND SPECIFICATIONS ARE THE PROPERTY OF EDAC INC.,AND SHALL NOT BE REPRODUCED, OR COPIED OR USED AS THE BASIS FOR THE MANUFACTURE OR SALE OF APPARATUS WITHOUT WRITTEN PERMISSION.

|  | ACAD REFERENCE NO.  | 345-ENG-MASTER   |        |  |
|--|---------------------|------------------|--------|--|
|  | DRAWN: R.STA.MONICA | DATE:MAY.16/2017 |        |  |
|  | CHECKED:            | DATE:            |        |  |
|  | SCALE: 1:1          | SHEET            | 2 OF 2 |  |
|  | DRAWING NUMBER      |                  | ISSUE  |  |
|  | 345-ENG-MASTER      |                  | 1      |  |