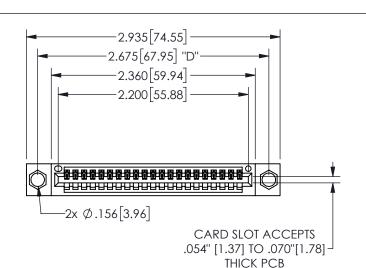

THIS IS A C.A.D. GENERATED DRAWING DO NOT MAKE MANUAL REVISIONS TO MASTER.

ISSUE NUMBER

ORIGINAL

1

.330[8.38] .160[4.06] POINT OF CONTACT .370[9.4]

.100 [2.54]

Contact Dimensions: 524-P.C. Tail .018 Sq.(0.46 Sq.) - Tail LG=.175(4.45) .100 (2.54) Contact Spacing x .200 (5.08) Row Spacing 345/395 SERIES CARD EDGE CONNECTOR PART NUMBER: 345-021-524-104

EDAC INC TORONTO, ONTARIO CANADA

YOUR CONNECTION TO QUALITY & SERVICE

THESE DRAWINGS AND SPECIFICATIONS ARE THE PROPERTY OF EDAC INC., AND SHALL NOT BE REPRODUCED, OR COPIED OR USED AS THE BASIS FOR THE MANUFACTURE OR SALE OF APPARATUS WITHOUT WRITTEN PERMISSION.