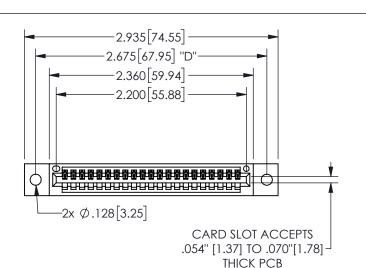

345/395 SERIES CARD EDGE CONNECTOR CONTACT CODE 555,556,558,559,560 DIMENSIONS

YOUR CONNECTION TO QUALITY & SERVICE

**EDAC INC** TORONTO, ONTARIO CANADA

THESE DRAWINGS AND SPECIFICATIONS ARE THE PROPERTY OF EDAC INC.,AND SHALL NOT BE REPRODUCED, OR COPIED OR USED AS THE BASIS FOR THE MANUFACTURE OR SALE OF APPARATUS WITHOUT WRITTEN PERMISSION.