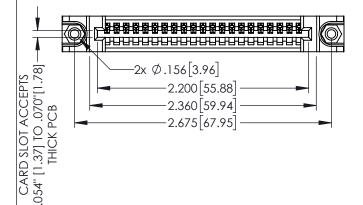

ORIGINAL

.160[4.06] POINT OF CONTACT

.150 [3.81]

-.330[8.38] CARD SLOT

1

- INSULATOR MATERIAL: THERMOPLASTIC PBT BLACK, UL 94V-0
- CONTACT MATERIAL; COPPER TIN ALLOY
   CONTACT PLATING: GOLD ON THE MATING AREA, TIN PLATING ON THE CONTACT TAILS, NICKEL UNDERPLATE

| 345/395 SERIES CARD EDGE CONNECTOR |
|------------------------------------|
| PART NUMBER: 345-021-541-688       |

TORONTO, ONTARIO CANADA

YOUR CONNECTION TO QUALITY & SERVICE

| THESE DRAWINGS AND SPECIFICATIONS ARE THE PROPERTY OF EDAC INC.,AND SHALL NOT BE REPRODUCED,OR COPIED |
|-------------------------------------------------------------------------------------------------------|
| OR USED AS THE BASIS FOR THE                                                                          |
| MANUFACTURE OR SALE OF APPARATUS WITHOUT WRITTEN PERMISSION.                                          |