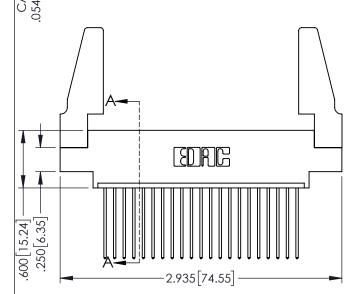

Contact Dimensions: 541-Wire Wrap .025 Sq.(0.64 Sq.) - Tail LG=.750(19.05) .100 (2.54) Contact Spacing x .200 (5.08) Row Spacing

THIS IS A C.A.D. GENERATED DRAWING DO NOT MAKE MANUAL REVISIONS TO MAS

BOUL NUMBER

ORIGINAL

.160[4.06] POINT OF CONTACT

.150 [3.81]

-.330[8.38] CARD SLOT

1

- INSULATOR MATERIAL: THERMOPLASTIC PBT BLACK, UL 94V-0
- CONTACT MATERIAL; COPPER TIN ALLOY
   CONTACT PLATING: GOLD ON THE MATING AREA, TIN PLATING ON THE CONTACT TAILS, NICKEL UNDERPLATE

| 345/395 SERIES CARD EDGE CONNECTOR |
|------------------------------------|
| PART NUMBER: 345-021-541-688       |

TORONTO, ONTARIO CANADA

YOUR CONNECTION TO QUALITY & SERVICE

| THESE DRAWINGS AND SPECIFICATIONS ARE THE PROPERTY OF EDAC INC.,AND SHALL NOT BE REPRODUCED,OR COPIED |
|-------------------------------------------------------------------------------------------------------|
| OR USED AS THE BASIS FOR THE                                                                          |
| MANUFACTURE OR SALE OF APPARATUS WITHOUT WRITTEN PERMISSION.                                          |