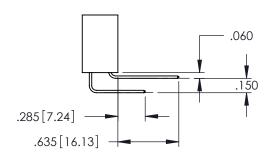

Contact Dimensions: 541-Wire Wrap .025 Sq.(0.64 Sq.) - Tail LG=.750(19.05) .100 (2.54) Contact Spacing x .200 (5.08) Row Spacing

THIS IS A C.A.D. GENERATED DRAWING DO NOT MAKE MANUAL REVISIONS TO MAS

BOUL NUMBER

ORIGINAL

.160[4.06] POINT OF CONTACT

.150 [3.81]

-.330[8.38] CARD SLOT

1

- INSULATOR MATERIAL: THERMOPLASTIC PBT BLACK, UL 94V-0
- CONTACT MATERIAL; COPPER TIN ALLOY
   CONTACT PLATING: GOLD ON THE MATING AREA, TIN PLATING ON THE CONTACT TAILS, NICKEL UNDERPLATE