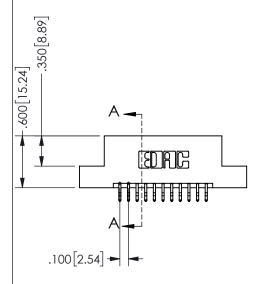

## 345/395 SERIES CARD EDGE CONNECTOR CONTACT CODE 555,556,558,559,560 DIMENSIONS

YOUR CONNECTION TO QUALITY & SERVICE

**EDAC INC** TORONTO, ONTARIO CANADA

THESE DRAWINGS AND SPECIFICATIONS ARE THE PROPERTY OF EDAC INC.,AND SHALL NOT BE REPRODUCED, OR COPIED OR USED AS THE BASIS FOR THE MANUFACTURE OR SALE OF APPARATUS WITHOUT WRITTEN PERMISSION.

| ACAD REFERENCE NO.  | 345-ENG-MASTER   |
|---------------------|------------------|
| DRAWN: R.STA.MONICA | DATE:MAY.16/2017 |
| CHECKED:            | DATE:            |
| SCALE: 1:1          | SHEET 2 OF 2     |
| DRAWING NUMBER      | ISSUE            |
| 345-ENG-MASTER      | 1                |