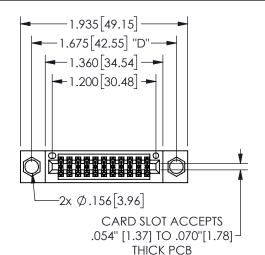

## SECTION A-A

345/395 SERIES CARD EDGE CONNECTOR PART NUMBER: 345-022-556-204

**EDAC INC** TORONTO, ONTARIO CANADA

THESE DRAWINGS AND SPECIFICATIONS ARE THE PROPERTY OF EDAC INC.,AND SHALL NOT BE REPRODUCED, OR COPIED OR USED AS THE BASIS FOR THE MANUFACTURE OR SALE OF APPARATUS WITHOUT WRITTEN PERMISSION.

| ACAD REFERENCE NO.  | 345-ENG-MASTER   |
|---------------------|------------------|
| DRAWN: R.STA.MONICA | DATE:MAY.16/2017 |
| CHECKED:            | DATE:            |
| SCALE: NTS          | SHEET 1 OF 2     |
| DRAWING NUMBER      | ISSUE            |
| 345-ENG-MASTER      | 1                |
|                     |                  |