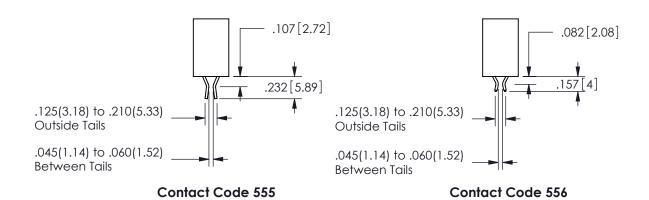

345/395 SERIES CARD EDGE CONNECTOR CONTACT CODE 555,556,558,559,560 DIMENSIONS

YOUR CONNECTION TO QUALITY & SERVICE

**EDAC INC** TORONTO, ONTARIO CANADA

THESE DRAWINGS AND SPECIFICATIONS ARE THE PROPERTY OF EDAC INC.,AND SHALL NOT BE REPRODUCED, OR COPIED OR USED AS THE BASIS FOR THE MANUFACTURE OR SALE OF APPARATUS WITHOUT WRITTEN PERMISSION.