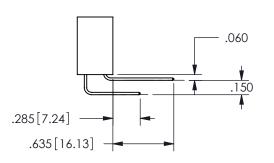

## -.180[4.57] 600 15.24 ROPE .250[6.35] .100[2.54]

<u>Contact Dimensions:</u>
559-90 Degree Bend (Code 541 Contacts)
See Sheet 2 for Contact Code 555, 556, 558, 559, 560 **Dimensions** 

345/395 SERIES CARD EDGE CONNECTOR PART NUMBER: 345-023-559-604