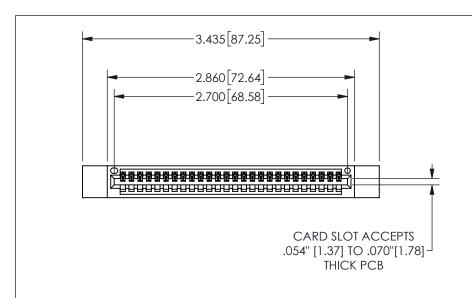

THIS IS A C.A.D. GENERATED DRAWING DO NOT MAKE MANUAL REVISIONS TO MASTER.

ISSUE NUMBER

ORIGINAL

1

.160 4.06 .330[8.38] POINT OF CARD SLOT CONTACT

-.350[8.89] .600[15.24] 0 .100[2.54]

<u>Contact Dimensions:</u>
520-P.C. Tail .030x.018(0.76x0.46) - Tail LG=.175(4.45)
.100 (2.54) Contact Spacing x .200 (5.08) Row Spacing

345/395 SERIES CARD EDGE CONNECTOR PART NUMBER: 345-026-520-112

YOUR CONNECTION TO QUALITY & SERVICE

**EDAC INC** TORONTO, ONTARIO CANADA

THESE DRAWINGS AND SPECIFICATIONS ARE THE PROPERTY OF EDAC INC.,AND SHALL NOT BE REPRODUCED, OR COPIED OR USED AS THE BASIS FOR THE MANUFACTURE OR SALE OF APPARATUS WITHOUT WRITTEN PERMISSION.

| S                   | SECTION A-A      |
|---------------------|------------------|
| ACAD REFERENCE NO.  | 345-ENG-MASTER   |
| DRAWN: R.STA.MONICA | DATE:MAY.16/2017 |
| CHECKED:            | DATE:            |
| SCALE: NTS          | SHEET 1 OF 2     |
| DRAWING NUMBER      | ISSUE            |
| 345-ENG-MASTE       | R 1              |