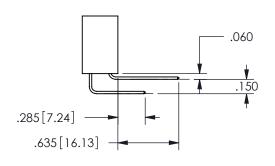

## <u>Contact Dimensions:</u> 555-Extender Board Bend (Code 500 Contacts) See Sheet 2 for Contact Code 555, 556, 558, 559, 560 **Dimensions**

.160 4.06 .330[8.38] POINT OF CARD SLOT CONTACT .370 9.4

SECTION A-A

ISSUE NUMBER ORIGINAL

1

**Contact Code 558** 

Contact Code 559

**Contact Code 560** 

INSULATOR MATERIAL: THERMOPLASTIC POLYESTER, UL 94V-0 DAP MATERIAL AVAILABLE UPON REQUEST

CONTACT MATERIAL; COPPER ALLOY CONTACT PLATING: GOLD ON THE MATING AREA, TIN PLATING ON THE CONTACT TAILS, NICKEL UNDERPLATE

345/395 SERIES CARD EDGE CONNECTOR CONTACT CODE 555,556,558,559,560 DIMENSIONS

YOUR CONNECTION TO QUALITY & SERVICE

**EDAC INC** TORONTO, ONTARIO CANADA

THESE DRAWINGS AND SPECIFICATIONS ARE THE PROPERTY OF EDAC INC.,AND SHALL NOT BE REPRODUCED, OR COPIED OR USED AS THE BASIS FOR THE MANUFACTURE OR SALE OF APPARATUS WITHOUT WRITTEN PERMISSION.

|  | ACAD REFERENCE NO.  | 345-ENG-MASTER   |  |  |
|--|---------------------|------------------|--|--|
|  | DRAWN: R.STA.MONICA | DATE:MAY.16/2017 |  |  |
|  | CHECKED:            | DATE:            |  |  |
|  | SCALE: 1:1          | SHEET 2 OF 2     |  |  |
|  | DRAWING NUMBER      | ISSUE            |  |  |
|  | 345-ENG-MASTER      | 1                |  |  |