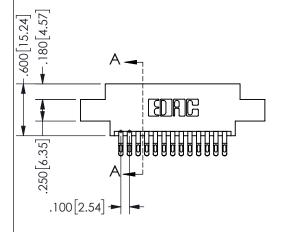

## 345/395 SERIES CARD EDGE CONNECTOR PART NUMBER: 345-026-555-804

YOUR CONNECTION TO QUALITY & SERVICE

**EDAC INC** TORONTO, ONTARIO CANADA

THESE DRAWINGS AND SPECIFICATIONS ARE THE PROPERTY OF EDAC INC.,AND SHALL NOT BE REPRODUCED, OR COPIED OR USED AS THE BASIS FOR THE MANUFACTURE OR SALE OF APPARATUS WITHOUT WRITTEN PERMISSION.

|                    |               |                | , , , , , |
|--------------------|---------------|----------------|-----------|
| ACAD REFERENCE NO. |               | 345-ENG-MASTER |           |
| DRAWN:             | R.STA.MONICA  | DATEMA         | Y.16/2017 |
| CHECKED:           |               | DATE:          |           |
| SCALE:             | NTS           | SHEET          | OF 2      |
| DRAWING            | NUMBER        |                | ISSUE     |
| 3                  | 45-ENG-MASTER |                | 1         |