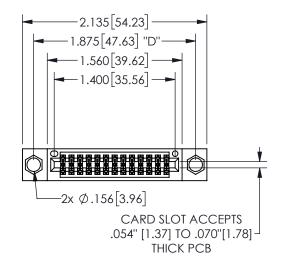

## 345/395 SERIES CARD EDGE CONNECTOR PART NUMBER: 345-026-555-804

YOUR CONNECTION TO QUALITY & SERVICE

**EDAC INC** TORONTO, ONTARIO CANADA

THESE DRAWINGS AND SPECIFICATIONS ARE THE PROPERTY OF EDAC INC.,AND SHALL NOT BE REPRODUCED, OR COPIED OR USED AS THE BASIS FOR THE MANUFACTURE OR SALE OF APPARATUS WITHOUT WRITTEN PERMISSION.

|                    |               |                | , , , , , |
|--------------------|---------------|----------------|-----------|
| ACAD REFERENCE NO. |               | 345-ENG-MASTER |           |
| DRAWN:             | R.STA.MONICA  | DATEMA         | Y.16/2017 |
| CHECKED:           |               | DATE:          |           |
| SCALE:             | NTS           | SHEET          | OF 2      |
| DRAWING            | NUMBER        |                | ISSUE     |
| 3                  | 45-ENG-MASTER |                | 1         |