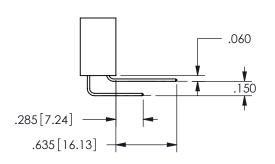

## <u>Contact Dimensions:</u> 560-Extender Board Bend (Code 523 Contacts) See Sheet 2 for Contact Code 555, 556, 558, 559, 560 **Dimensions**

345/395 SERIES CARD EDGE CONNECTOR

YOUR CONNECTION TO QUALITY & SERVICE

SECTION A-A

.160 4.06 .330[8.38] POINT OF CARD SLOT CONTACT .370 9.4

ISSUE NUMBER ORIGINAL

1

**Contact Code 558** 

Contact Code 559

**Contact Code 560** 

INSULATOR MATERIAL: THERMOPLASTIC POLYESTER, UL 94V-0