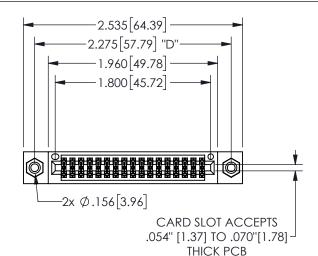

## <u>Contact Dimensions:</u> 560-Extender Board Bend (Code 523 Contacts) See Sheet 2 for Contact Code 555, 556, 558, 559, 560 **Dimensions**

345/395 SERIES CARD EDGE CONNECTOR

YOUR CONNECTION TO QUALITY & SERVICE

**EDAC INC** TORONTO, ONTARIO CANADA

PART NUMBER: 345-034-560-208

THESE DRAWINGS AND SPECIFICATIONS ARE THE PROPERTY OF EDAC INC.,AND SHALL NOT BE REPRODUCED,OR COPIED OR USED AS THE BASIS FOR THE MANUFACTURE OR SALE OF APPARATUS WITHOUT WRITTEN PERMISSION.