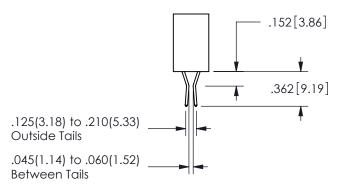

SECTION A-A

.160 4.06 .330[8.38] POINT OF CARD SLOT CONTACT .370 9.4

ISSUE NUMBER ORIGINAL

1

**Contact Code 558** 

Contact Code 559

**Contact Code 560** 

INSULATOR MATERIAL: THERMOPLASTIC POLYESTER, UL 94V-0

## 345/395 SERIES CARD EDGE CONNECTOR CONTACT CODE 555,556,558,559,560 DIMENSIONS

YOUR CONNECTION TO QUALITY & SERVICE

**EDAC INC** TORONTO, ONTARIO CANADA

THESE DRAWINGS AND SPECIFICATIONS ARE THE PROPERTY OF EDAC INC.,AND SHALL NOT BE REPRODUCED, OR COPIED OR USED AS THE BASIS FOR THE MANUFACTURE OR SALE OF APPARATUS WITHOUT WRITTEN PERMISSION.