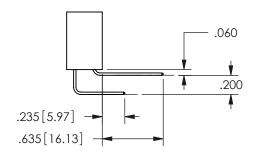

## <u>Contact Dimensions:</u> 560-Extender Board Bend (Code 523 Contacts) See Sheet 2 for Contact Code 555, 556, 558, 559, 560 **Dimensions**

345/395 SERIES CARD EDGE CONNECTOR

YOUR CONNECTION TO QUALITY & SERVICE

SECTION A-A

.160 4.06 .330[8.38] POINT OF CARD SLOT CONTACT .370 9.4

ISSUE NUMBER ORIGINAL

1

**Contact Code 558** 

Contact Code 559

**Contact Code 560** 

INSULATOR MATERIAL: THERMOPLASTIC POLYESTER, UL 94V-0