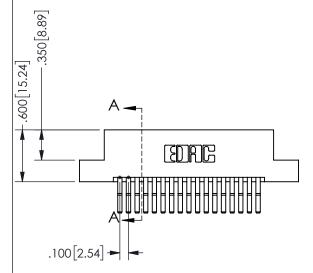

SECTION A-A

.160 4.06 .330[8.38] POINT OF CARD SLOT CONTACT .370 9.4

ISSUE NUMBER ORIGINAL

1

**Contact Code 558** 

Contact Code 559

**Contact Code 560** 

INSULATOR MATERIAL: THERMOPLASTIC POLYESTER, UL 94V-0

DAP MATERIAL AVAILABLE UPON REQUEST

CONTACT MATERIAL; COPPER ALLOY

CONTACT PLATING: GOLD ON THE MATING AREA, TIN PLATING ON THE CONTACT TAILS, NICKEL UNDERPLATE