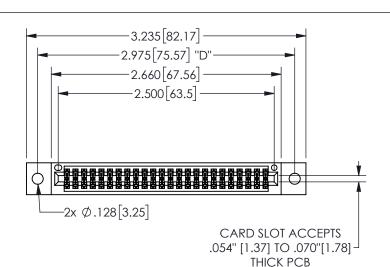

345/395 SERIES CARD EDGE CONNECTOR PART NUMBER: 345-048-541-202

YOUR CONNECTION TO QUALITY & SERVICE

**EDAC INC** TORONTO, ONTARIO CANADA

THESE DRAWINGS AND SPECIFICATIONS ARE THE PROPERTY OF EDAC INC.,AND SHALL NOT BE REPRODUCED, OR COPIED OR USED AS THE BASIS FOR THE MANUFACTURE OR SALE OF APPARATUS WITHOUT WRITTEN PERMISSION.

| ACAD REFERENCE NO.  |               | 345-ENG-MASTER  |       |
|---------------------|---------------|-----------------|-------|
| DRAWN: R.STA.MONICA |               | DATEMAY.16/2017 |       |
| CHECKED:            |               | DATE:           |       |
| SCALE:              | NTS           | SHEET           | OF 2  |
| DRAWING             | NUMBER        |                 | ISSUE |
| 3                   | 45-ENG-MASTER |                 | 1     |