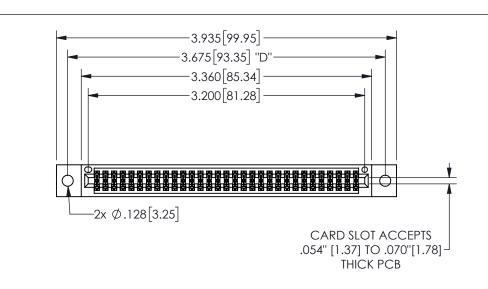

## .240[6.1] .600[15.24] 250 [6.35] .100[2.54]

<u>Contact Dimensions:</u>
542-Wire Wrap .025 Sq.(0.64 Sq.) - Tail LG=.645(16.38)
.100 (2.54) Contact Spacing x .200 (5.08) Row Spacing

345/395 SERIES CARD EDGE CONNECTOR PART NUMBER: 345-062-542-502