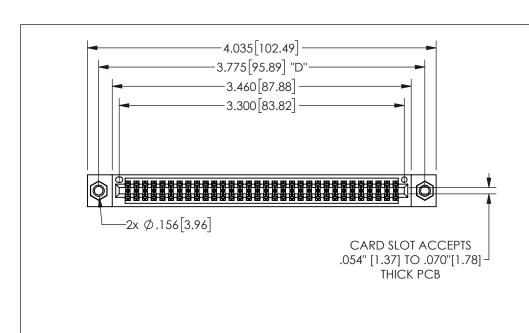

345/395 SERIES CARD EDGE CONNECTOR PART NUMBER: 345-064-523-807

YOUR CONNECTION TO QUALITY & SERVICE

**EDAC INC** TORONTO, ONTARIO CANADA

THESE DRAWINGS AND SPECIFICATIONS ARE THE PROPERTY OF EDAC INC.,AND SHALL NOT BE REPRODUCED, OR COPIED OR USED AS THE BASIS FOR THE MANUFACTURE OR SALE OF APPARATUS WITHOUT WRITTEN PERMISSION.

| ACAD REFERENCE NO. |              | 345-ENG-MASTER |           |
|--------------------|--------------|----------------|-----------|
| DRAWN:             | R.STA.MONICA | DATEMA         | Y.16/2017 |
| CHECKED:           |              | DATE:          |           |
| SCALE:             | NTS          | SHEET          | OF 2      |
| DRAWING            | NUMBER       |                | ISSUE     |
| 345-ENG-MASTER     |              |                | 1         |