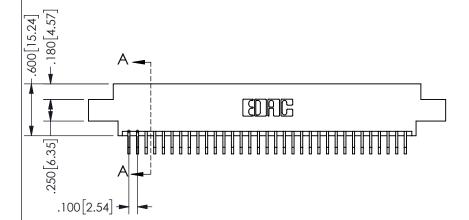

SECTION A-A

ISSUE NUMBER ORIGINAL

1

**Contact Code 558** 

Contact Code 559

**Contact Code 560** 

INSULATOR MATERIAL: THERMOPLASTIC POLYESTER, UL 94V-0 DAP MATERIAL AVAILABLE UPON REQUEST

CONTACT MATERIAL; COPPER ALLOY

CONTACT PLATING: GOLD ON THE MATING AREA, TIN PLATING ON THE CONTACT TAILS, NICKEL UNDERPLATE