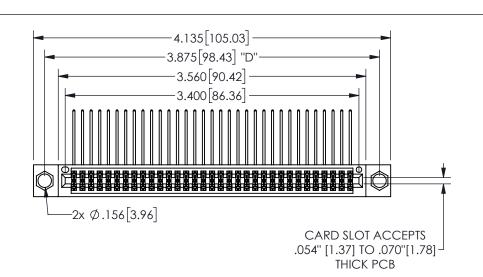

THIS IS A C.A.D. GENERATED DRAWING DO NOT MAKE MANUAL REVISIONS TO MASTER.

ISSUE NUMBER

ORIGINAL

1

.160 4.06 .330[8.38] POINT OF CARD SLOT CONTACT .370 9.4 .150[3.81]

<u>Contact Dimensions:</u>
559-90 Degree Bend (Code 541 Contacts)
See Sheet 2 for Contact Code 555, 556, 558, 559, 560 **Dimensions** 

345/395 SERIES CARD EDGE CONNECTOR PART NUMBER: 345-066-559-804

YOUR CONNECTION TO QUALITY & SERVICE

**EDAC INC** TORONTO, ONTARIO CANADA

THESE DRAWINGS AND SPECIFICATIONS ARE THE PROPERTY OF EDAC INC.,AND SHALL NOT BE REPRODUCED, OR COPIED OR USED AS THE BASIS FOR THE MANUFACTURE OR SALE OF APPARATUS WITHOUT WRITTEN PERMISSION.