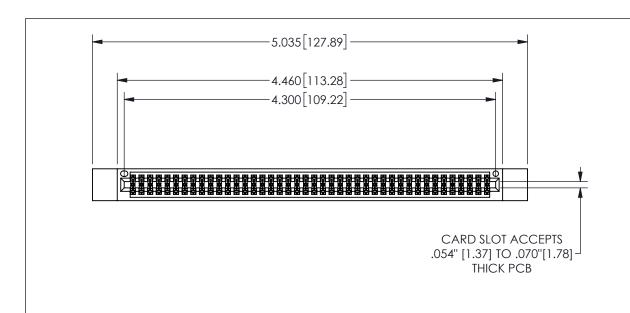

| 345/395 SERIES CARD EDGE CONNECTOR |
|------------------------------------|
| PART NUMBER: 345-084-556-812       |

YOUR CONNECTION TO QUALITY & SERVICE

**EDAC INC** TORONTO, ONTARIO CANADA

THESE DRAWINGS AND SPECIFICATIONS ARE THE PROPERTY OF EDAC INC.,AND SHALL NOT BE REPRODUCED, OR COPIED OR USED AS THE BASIS FOR THE MANUFACTURE OR SALE OF APPARATUS WITHOUT WRITTEN PERMISSION.

| ACAD REFERENCE NO. |              | 345-ENC | G-MASTER  |
|--------------------|--------------|---------|-----------|
| DRAWN:             | R.STA.MONICA | DATEMA  | Y.16/2017 |
| CHECKE             | D:           | DATE:   |           |
| SCALE:             | NTS          | SHEET   | OF 2      |
| DRAWING            | NUMBER       |         | ISSUE     |
| 345-ENG-MASTER     |              |         | 1         |