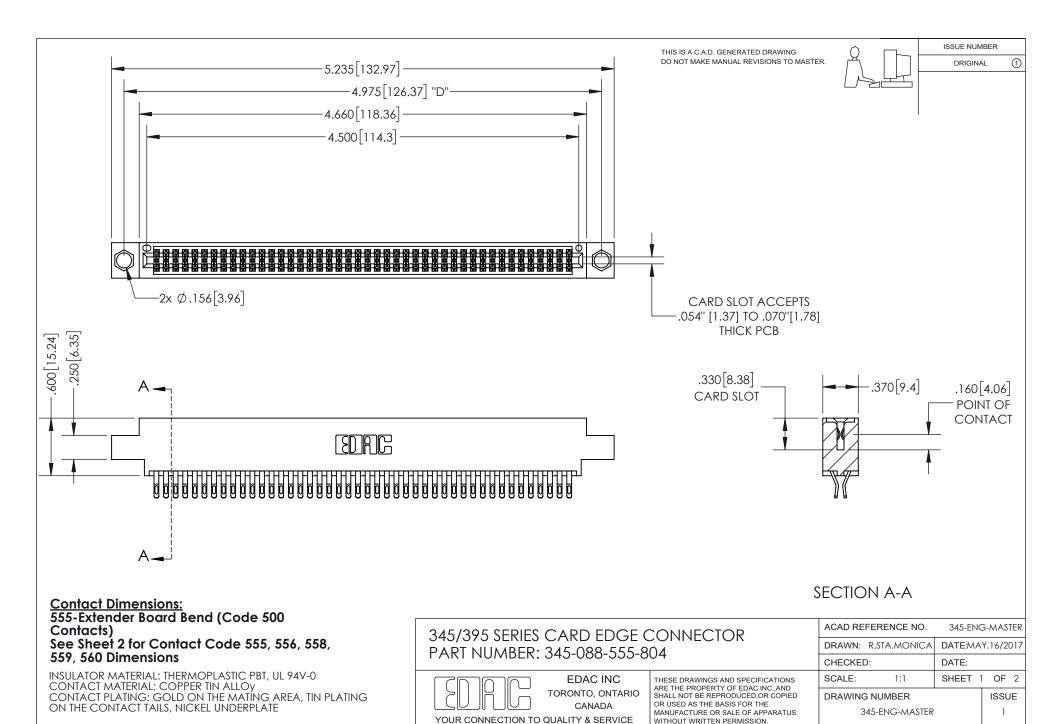

ISSUE NUMBER ORIGINAL

1

**Contact Code 558** 

**Contact Code 559** 

Contact Code 560

- INSULATOR MATERIAL: THERMOPLASTIC POLYESTER, UL 94V-0
- DAP MATERIAL AVAILABLE UPON REQUEST
- CONTACT MATERIAL; COPPER ALLOY

CONTACT PLATING: GOLD ON THE MATING AREA, TIN PLATING ON THE CONTACT TAILS, NICKEL UNDERPLATE

\*FOR ALL OTHER SPECIFICATIONS REFER TO SHEET 3\*

## 345/395 SERIES CARD EDGE CONNECTOR CONTACT CODE 555,556,558,559,560 DIMENSIONS

YOUR CONNECTION TO QUALITY & SERVICE

**EDAC INC** TORONTO, ONTARIO CANADA

THESE DRAWINGS AND SPECIFICATIONS ARE THE PROPERTY OF EDAC INC.,AND SHALL NOT BE REPRODUCED, OR COPIED OR USED AS THE BASIS FOR THE MANUFACTURE OR SALE OF APPARATUS WITHOUT WRITTEN PERMISSION.