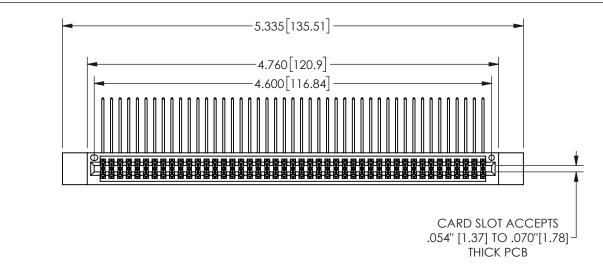

## -.180[4.57] .600[15.24] EDRC .250[6.35] .100[2.54]

<u>Contact Dimensions:</u>
559-90 Degree Bend (Code 541 Contacts)
See Sheet 2 for Contact Code 555, 556, 558, 559, 560 **Dimensions** 

| 345/395 SERIES CARD EDGE CONNECTOR |  |
|------------------------------------|--|
| PART NUMBER: 345-090-559-812       |  |