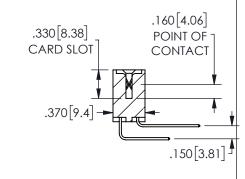

SECTION A-A

ISSUE NUMBER ORIGINAL

1

**Contact Code 558** 

Contact Code 559

**Contact Code 560** 

INSULATOR MATERIAL: THERMOPLASTIC POLYESTER, UL 94V-0 DAP MATERIAL AVAILABLE UPON REQUEST

CONTACT MATERIAL; COPPER ALLOY

CONTACT PLATING: GOLD ON THE MATING AREA, TIN PLATING ON THE CONTACT TAILS, NICKEL UNDERPLATE