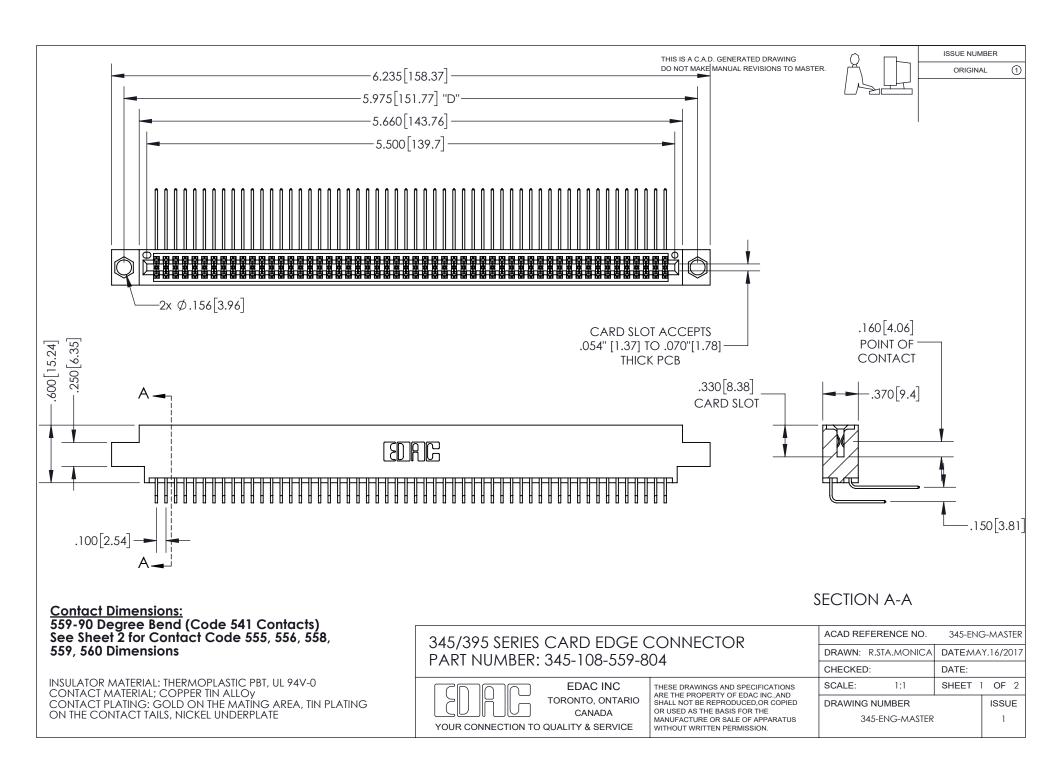

ISSUE NUMBER ORIGINAL

1

**Contact Code 558** 

**Contact Code 559** 

Contact Code 560

- INSULATOR MATERIAL: THERMOPLASTIC POLYESTER, UL 94V-0
- DAP MATERIAL AVAILABLE UPON REQUEST
- CONTACT MATERIAL; COPPER ALLOY

CONTACT PLATING: GOLD ON THE MATING AREA, TIN PLATING ON THE CONTACT TAILS, NICKEL UNDERPLATE

\*FOR ALL OTHER SPECIFICATIONS REFER TO SHEET 3\*