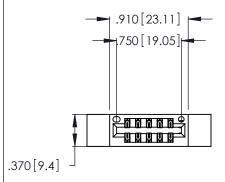

| 346/396 SERIES CARD EDGE CONNECTOR |
|------------------------------------|
| PART NUMBER: 346-012-500-812       |

**EDAC INC** TORONTO, ONTARIO CANADA

THESE DRAWINGS AND SPECIFICATIONS ARE THE PROPERTY OF EDAC INC.,AND SHALL NOT BE REPRODUCED, OR COPIED OR USED AS THE BASIS FOR THE MANUFACTURE OR SALE OF APPARATUS WITHOUT WRITTEN PERMISSION.

Contact Dimensions: 500-Wire Hole .050x.025 (1.27x0.64) - Tail LG. =.260 (6.60) .125 (3.18) Contact Spacing x .250 (6.35) Row Spacing

- INSULATOR MATERIAL: THERMOPLASTIC POLYESTER, UL 94V-0 CONTACT MATERIAL; COPPER, NICKEL, TIN ALLOY CA-725
- CONTACT PLATING: GOLD ON THE MATING AREA, TIN-LEAD ON THE CONTACT TAILS, NICKEL UNDERPLATE