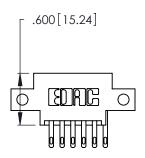

THIS IS A C.A.D. GENERATED DRAWING DO NOT MAKE MANUAL REVISIONS TO MASTER.

Contact Code 556

ISSUE NUMBER

ORIGINAL

1

**Contact Code 555** 

INSULATOR MATERIAL: THERMOPLASTIC POLYESTER, UL 94V-0 CONTACT MATERIAL; COPPER, NICKEL, TIN ALLOY CA-725 CONTACT PLATING: GOLD ON THE MATING AREA, TIN-LEAD ON THE CONTACT TAILS, NICKEL UNDERPLATE