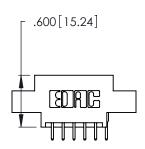

THIS IS A C.A.D. GENERATED DRAWING DO NOT MAKE MANUAL REVISIONS TO MASTER.

Contact Code 556

ISSUE NUMBER

ORIGINAL

1

**Contact Code 555** 

INSULATOR MATERIAL: THERMOPLASTIC POLYESTER, UL 94V-0 CONTACT MATERIAL; COPPER, NICKEL, TIN ALLOY CA-725 CONTACT PLATING: GOLD ON THE MATING AREA, TIN-LEAD ON THE CONTACT TAILS, NICKEL UNDERPLATE

## 346/396 SERIES CARD EDGE CONNECTOR CONTACT CODE 555,556,558,559,560 DIMENSIONS

YOUR CONNECTION TO QUALITY & SERVICE

**EDAC INC** TORONTO, ONTARIO CANADA

THESE DRAWINGS AND SPECIFICATIONS ARE THE PROPERTY OF EDAC INC.,AND SHALL NOT BE REPRODUCED, OR COPIED OR USED AS THE BASIS FOR THE MANUFACTURE OR SALE OF APPARATUS WITHOUT WRITTEN PERMISSION.