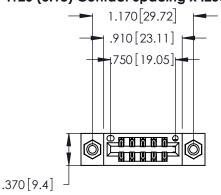

<u>Contact Dimensions:</u>
521-P.C. Tail .025 Sq. (0.64 Sq.) - Tail LG. =.150 (3.81)
.125 (3.18) Contact Spacing x .250 (6.35) Row Spacing

- INSULATOR MATERIAL: THERMOPLASTIC POLYESTER, UL 94V-0 CONTACT MATERIAL; COPPER, NICKEL, TIN ALLOY CA-725
- CONTACT PLATING: GOLD ON THE MATING AREA, TIN-LEAD ON THE CONTACT TAILS, NICKEL UNDERPLATE

THIS IS A C.A.D. GENERATED DRAWING DO NOT MAKE MANUAL REVISIONS TO MASTER.

1

| 346/396 SERIES CARD EDGE CONNECTOR |
|------------------------------------|
| PART NUMBER: 346-012-521-808       |

**EDAC INC** TORONTO, ONTARIO CANADA