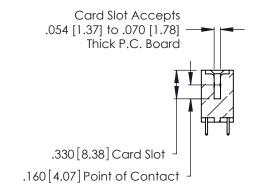

<u>Contact Dimensions:</u>
521-P.C. Tail .025 Sq. (0.64 Sq.) - Tail LG. =.150 (3.81)
.125 (3.18) Contact Spacing x .250 (6.35) Row Spacing





- INSULATOR MATERIAL: THERMOPLASTIC POLYESTER, UL 94V-0 CONTACT MATERIAL; COPPER, NICKEL, TIN ALLOY CA-725
- CONTACT PLATING: GOLD ON THE MATING AREA, TIN-LEAD ON THE CONTACT TAILS, NICKEL UNDERPLATE

THIS IS A C.A.D. GENERATED DRAWING DO NOT MAKE MANUAL REVISIONS TO MASTER.



1



| 346/396 SERIES CARD EDGE CONNECTOR |
|------------------------------------|
| PART NUMBER: 346-012-521-808       |



**EDAC INC** TORONTO, ONTARIO CANADA

THESE DRAWINGS AND SPECIFICATIONS ARE THE PROPERTY OF EDAC INC.,AND SHALL NOT BE REPRODUCED, OR COPIED OR USED AS THE BASIS FOR THE MANUFACTURE OR SALE OF APPARATUS WITHOUT WRITTEN PERMISSION.

| ACAD REFERENCE NO. |       | 346-ENG-MASTER |           |
|--------------------|-------|----------------|-----------|
| DRAWN:             | J.LEE | DATE: AF       | PR. 22/09 |
| CHECKED:           |       | DATE:          |           |
| SCALE:             | N.T.S | SHEET          | OF 2      |
| DRAWING NUMBER     |       | ISSUE          |           |
| 346-ENG-MASTER     |       |                | 1         |

THIS IS A C.A.D. GENERATE