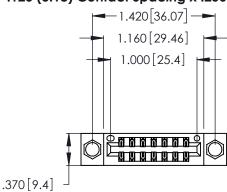

<u>Contact Dimensions:</u>
522-P.C. Tail .025 Sq. (0.64 Sq.) - Tail LG. = .440 (11.18)
.125 (3.18) Contact Spacing x .250 (6.35) Row Spacing

- INSULATOR MATERIAL: THERMOPLASTIC POLYESTER, UL 94V-0 CONTACT MATERIAL; COPPER, NICKEL, TIN ALLOY CA-725
- CONTACT PLATING: GOLD ON THE MATING AREA, TIN-LEAD ON THE CONTACT TAILS, NICKEL UNDERPLATE

THIS IS A C.A.D. GENERATED DRAWING DO NOT MAKE MANUAL REVISIONS TO MASTER.

1

| 346/396 SERIES CARD EDGE CONNECTO | R |
|-----------------------------------|---|
| PART NUMBER: 346-014-522-204      |   |