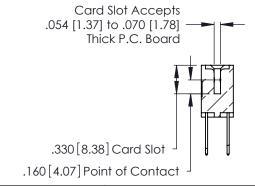

<u>Contact Dimensions:</u>
522-P.C. Tail .025 Sq. (0.64 Sq.) - Tail LG. = .440 (11.18)
.125 (3.18) Contact Spacing x .250 (6.35) Row Spacing

- INSULATOR MATERIAL: THERMOPLASTIC POLYESTER, UL 94V-0 CONTACT MATERIAL; COPPER, NICKEL, TIN ALLOY CA-725
- CONTACT PLATING: GOLD ON THE MATING AREA, TIN-LEAD ON THE CONTACT TAILS, NICKEL UNDERPLATE

**Contact Code 560** 

INSULATOR MATERIAL: THERMOPLASTIC POLYESTER, UL 94V-0 CONTACT MATERIAL; COPPER, NICKEL, TIN ALLOY CA-725 CONTACT PLATING: GOLD ON THE MATING AREA, TIN-LEAD

ON THE CONTACT TAILS, NICKEL UNDERPLATE