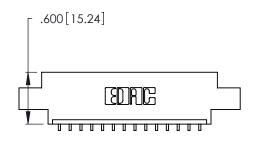

Contact Dimensions:
559-90 Degree Bend (Code 541 Contacts)
See Sheet 2 for Contact Code 555, 556, 558, 559, 560 Dimensions

THIS IS A C.A.D. GENERATED DRAWING DO NOT MAKE MANUAL REVISIONS TO MASTER.

Card Slot Accepts .054 [1.37] to .070 [1.78] Thick P.C. Board .330 [8.38] Card Slot .160 [4.07] Point of Contact

**EDAC INC** TORONTO, ONTARIO CANADA YOUR CONNECTION TO QUALITY & SERVICE

PART NUMBER: 346-014-559-602

346/396 SERIES CARD EDGE CONNECTOR

THESE DRAWINGS AND SPECIFICATIONS ARE THE PROPERTY OF EDAC INC., AND SHALL NOT BE REPRODUCED, OR COPIED OR USED AS THE BASIS FOR THE MANUFACTURE OR SALE OF APPARATUS WITHOUT WRITTEN PERMISSION.