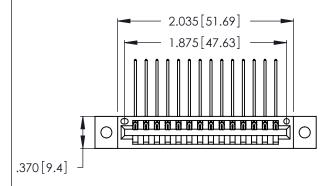

Contact Dimensions:
559-90 Degree Bend (Code 541 Contacts)
See Sheet 2 for Contact Code 555, 556, 558, 559, 560 Dimensions

THIS IS A C.A.D. GENERATED DRAWING DO NOT MAKE MANUAL REVISIONS TO MASTER.

Card Slot Accepts .054 [1.37] to .070 [1.78] Thick P.C. Board .330 [8.38] Card Slot .160 [4.07] Point of Contact

**EDAC INC** TORONTO, ONTARIO CANADA YOUR CONNECTION TO QUALITY & SERVICE

PART NUMBER: 346-014-559-602

346/396 SERIES CARD EDGE CONNECTOR

THESE DRAWINGS AND SPECIFICATIONS ARE THE PROPERTY OF EDAC INC., AND SHALL NOT BE REPRODUCED, OR COPIED OR USED AS THE BASIS FOR THE MANUFACTURE OR SALE OF APPARATUS WITHOUT WRITTEN PERMISSION.