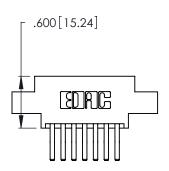

THIS IS A C.A.D. GENERATED DRAWING DO NOT MAKE MANUAL REVISIONS TO MASTER.

ORIGINAL

1

| 346/396 SERIES CARD EDGE CONNECTOR |
|------------------------------------|
| PART NUMBER: 346-014-560-808       |

**EDAC INC** TORONTO, ONTARIO CANADA