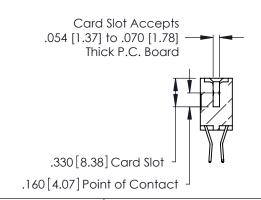

Contact Code 560

INSULATOR MATERIAL: THERMOPLASTIC POLYESTER, UL 94V-0 CONTACT MATERIAL; COPPER, NICKEL, TIN ALLOY CA-725 CONTACT PLATING: GOLD ON THE MATING AREA, TIN-LEAD

ON THE CONTACT TAILS, NICKEL UNDERPLATE

346/396 SERIES CARD EDGE CONNECTOR CONTACT CODE 555,556,558,559,560 DIMENSIONS

YOUR CONNECTION TO QUALITY & SERVICE

**EDAC INC** TORONTO, ONTARIO CANADA

THESE DRAWINGS AND SPECIFICATIONS ARE THE PROPERTY OF EDAC INC.,AND SHALL NOT BE REPRODUCED, OR COPIED OR USED AS THE BASIS FOR THE MANUFACTURE OR SALE OF APPARATUS WITHOUT WRITTEN PERMISSION.