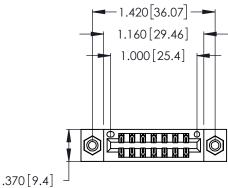

Contact Dimensions:
560-Extender Board Bend (Code 523 Contacts)
See Sheet 2 for Contact Code 555, 556, 558, 559, 560 Dimensions

- INSULATOR MATERIAL: THERMOPLASTIC POLYESTER, UL 94V-0 CONTACT MATERIAL; COPPER, NICKEL, TIN ALLOY CA-725
- CONTACT PLATING: GOLD ON THE MATING AREA, TIN-LEAD ON THE CONTACT TAILS, NICKEL UNDERPLATE

THIS IS A C.A.D. GENERATED DRAWING DO NOT MAKE MANUAL REVISIONS TO MASTER.

ORIGINAL

1

| 346/396 SERIES CARD EDGE CONNECTOR |
|------------------------------------|
| PART NUMBER: 346-014-560-808       |

**EDAC INC** TORONTO, ONTARIO CANADA