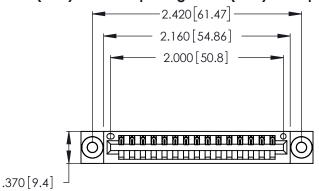

Contact Dimensions: 522-P.C. Tail .025 Sq. (0.64 Sq.) - Tail LG. =.440 (11.18) .125 (3.18) Contact Spacing x .250 (6.35) Row Spacing

- INSULATOR MATERIAL: THERMOPLASTIC POLYESTER, UL 94V-0 CONTACT MATERIAL; COPPER, NICKEL, TIN ALLOY CA-725
- CONTACT PLATING: GOLD ON THE MATING AREA, TIN-LEAD ON THE CONTACT TAILS, NICKEL UNDERPLATE

THIS IS A C.A.D. GENERATED DRAWING DO NOT MAKE MANUAL REVISIONS TO MASTER.

| 346/396 SERIES CARD EDGE CONNECTOR |
|------------------------------------|
| PART NUMBER: 346-015-522-103       |

**EDAC INC** TORONTO, ONTARIO CANADA