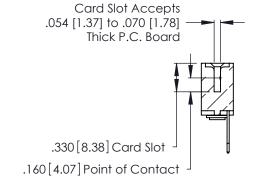

**Contact Code 560** 

INSULATOR MATERIAL: THERMOPLASTIC POLYESTER, UL 94V-0 CONTACT MATERIAL; COPPER, NICKEL, TIN ALLOY CA-725 CONTACT PLATING: GOLD ON THE MATING AREA, TIN-LEAD

ON THE CONTACT TAILS, NICKEL UNDERPLATE

346/396 SERIES CARD EDGE CONNECTOR CONTACT CODE 555,556,558,559,560 DIMENSIONS

YOUR CONNECTION TO QUALITY & SERVICE

**EDAC INC** TORONTO, ONTARIO CANADA

THESE DRAWINGS AND SPECIFICATIONS ARE THE PROPERTY OF EDAC INC.,AND SHALL NOT BE REPRODUCED, OR COPIED OR USED AS THE BASIS FOR THE MANUFACTURE OR SALE OF APPARATUS WITHOUT WRITTEN PERMISSION.