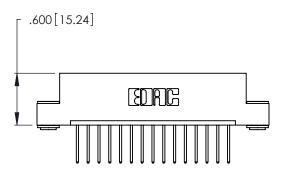

THIS IS A C.A.D. GENERATED DRAWING DO NOT MAKE MANUAL REVISIONS TO MASTER.

| 346/396 SERIES CARD EDGE CONNECTOR |
|------------------------------------|
| PART NUMBER: 346-015-522-103       |

**EDAC INC** TORONTO, ONTARIO CANADA