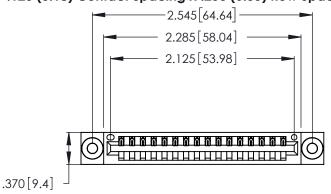

<u>Contact Dimensions:</u>
520-P.C. Tail .030x.018 (0.76x0.46) - Tail LG. = .175 (4.45) .125 (3.18) Contact Spacing x .250 (6.35) Row Spacing

- INSULATOR MATERIAL: THERMOPLASTIC POLYESTER, UL 94V-0 CONTACT MATERIAL; COPPER, NICKEL, TIN ALLOY CA-725
- CONTACT PLATING: GOLD ON THE MATING AREA, TIN-LEAD ON THE CONTACT TAILS, NICKEL UNDERPLATE

THIS IS A C.A.D. GENERATED DRAWING DO NOT MAKE MANUAL REVISIONS TO MASTER.

| 346/396 SERIES CARD EDGE CONNECTOR |
|------------------------------------|
| PART NUMBER: 346-016-520-103       |

**EDAC INC** TORONTO, ONTARIO CANADA