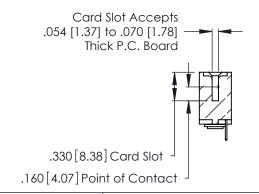

**Contact Code 560** 

INSULATOR MATERIAL: THERMOPLASTIC POLYESTER, UL 94V-0 CONTACT MATERIAL; COPPER, NICKEL, TIN ALLOY CA-725 CONTACT PLATING: GOLD ON THE MATING AREA, TIN-LEAD

ON THE CONTACT TAILS, NICKEL UNDERPLATE

346/396 SERIES CARD EDGE CONNECTOR CONTACT CODE 555,556,558,559,560 DIMENSIONS

YOUR CONNECTION TO QUALITY & SERVICE

**EDAC INC** TORONTO, ONTARIO CANADA

THESE DRAWINGS AND SPECIFICATIONS ARE THE PROPERTY OF EDAC INC.,AND SHALL NOT BE REPRODUCED, OR COPIED OR USED AS THE BASIS FOR THE MANUFACTURE OR SALE OF APPARATUS WITHOUT WRITTEN PERMISSION.