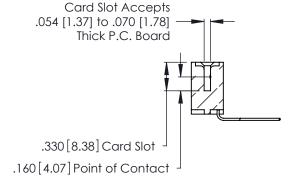

Contact Dimensions:
559-90 Degree Bend (Code 541 Contacts)
See Sheet 2 for Contact Code 555, 556, 558, 559, 560 Dimensions

- INSULATOR MATERIAL: THERMOPLASTIC POLYESTER, UL 94V-0 CONTACT MATERIAL; COPPER, NICKEL, TIN ALLOY CA-725
- CONTACT PLATING: GOLD ON THE MATING AREA, TIN-LEAD ON THE CONTACT TAILS, NICKEL UNDERPLATE

Contact Code 560

INSULATOR MATERIAL: THERMOPLASTIC POLYESTER, UL 94V-0 CONTACT MATERIAL; COPPER, NICKEL, TIN ALLOY CA-725 CONTACT PLATING: GOLD ON THE MATING AREA, TIN-LEAD

ON THE CONTACT TAILS, NICKEL UNDERPLATE