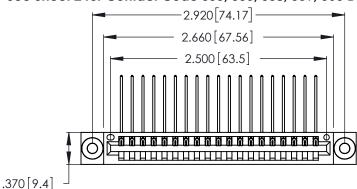

Contact Dimensions:
559-90 Degree Bend (Code 541 Contacts)
See Sheet 2 for Contact Code 555, 556, 558, 559, 560 Dimensions

- INSULATOR MATERIAL: THERMOPLASTIC POLYESTER, UL 94V-0 CONTACT MATERIAL; COPPER, NICKEL, TIN ALLOY CA-725
- CONTACT PLATING: GOLD ON THE MATING AREA, TIN-LEAD ON THE CONTACT TAILS, NICKEL UNDERPLATE

THIS IS A C.A.D. GENERATED DRAWING DO NOT MAKE MANUAL REVISIONS TO MASTER.

346/396 SERIES CARD EDGE CONNECTOR PART NUMBER: 346-019-559-603

**EDAC INC** TORONTO, ONTARIO CANADA

THESE DRAWINGS AND SPECIFICATIONS ARE THE PROPERTY OF EDAC INC., AND SHALL NOT BE REPRODUCED, OR COPIED OR USED AS THE BASIS FOR THE MANUFACTURE OR SALE OF APPARATUS WITHOUT WRITTEN PERMISSION.