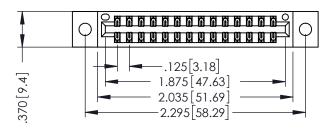

346/396 SERIES CARD EDGE CONNECTOR PART NUMBER: 346-028-555-802

YOUR CONNECTION TO QUALITY & SERVICE

**EDAC INC** TORONTO, ONTARIO CANADA

THESE DRAWINGS AND SPECIFICATIONS ARE THE PROPERTY OF EDAC INC.,AND SHALL NOT BE REPRODUCED, OR COPIED OR USED AS THE BASIS FOR THE MANUFACTURE OR SALE OF APPARATUS WITHOUT WRITTEN PERMISSION.

| ACAD REFERENCE NO. | 346-ENG-MASTER   |
|--------------------|------------------|
| DRAWN: J.LEE       | DATE: APR. 22/09 |
| CHECKED:           | DATE:            |
| SCALE: 1:1         | SHEET 1 OF 2     |
| DRAWING NUMBER     | ISSUE            |