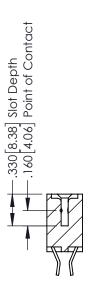

## **Contact Code 555**

## **Contact Code 556**

INSULATOR MATERIAL: THERMOPLASTIC POLYESTER, UL 94V-0 CONTACT MATERIAL; COPPER, NICKEL, TIN ALLOY CA-725 CONTACT PLATING: GOLD ON THE MATING AREA, TIN-LEAD

ON THE CONTACT TAILS, NICKEL UNDERPLATE