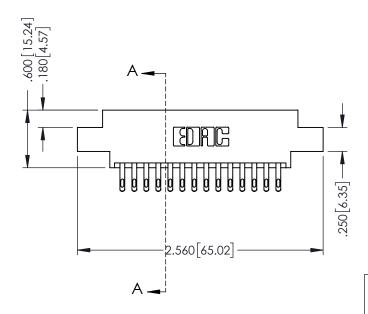

346-ENG-MASTER

SECTION A-A

ISSUE NUMBER ORIGINAL 1

## 346/396 SERIES CARD EDGE CONNECTOR CONTACT CODE 555,556,558,559,560 DIMENSIONS

YOUR CONNECTION TO QUALITY & SERVICE

**EDAC INC** TORONTO, ONTARIO CANADA

THESE DRAWINGS AND SPECIFICATIONS ARE THE PROPERTY OF EDAC INC.,AND SHALL NOT BE REPRODUCED, OR COPIED OR USED AS THE BASIS FOR THE MANUFACTURE OR SALE OF APPARATUS WITHOUT WRITTEN PERMISSION.

|   | ACAD REFERENCE NO. | 346-ENG-MASTER   |
|---|--------------------|------------------|
|   | DRAWN: J.LEE       | DATE: APR. 22/09 |
| ) | CHECKED:           | DATE:            |
|   | SCALE: 1:1         | SHEET 2 OF 2     |
|   | DRAWING NUMBER     | ISSUE            |
|   | 346-ENG-MASTER     | 1                |