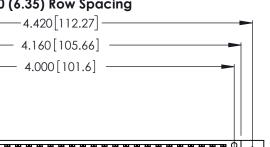

Contact Dimensions: 500-Wire Hole .050x.025 (1.27x0.64) - Tail LG. =.260 (6.60) .125 (3.18) Contact Spacing x .250 (6.35) Row Spacing

.370 [9.4]

THIS IS A C.A.D. GENERATED DRAWING DO NOT MAKE MANUAL REVISIONS TO MASTER.