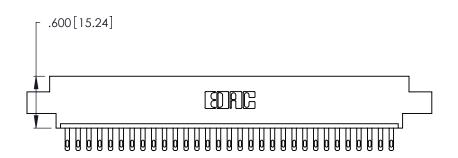

(1)

Card Slot Accepts .054 [1.37] to .070 [1.78] Thick P.C. Board .330 [8.38] Card Slot .160 [4.07] Point of Contact

INSULATOR MATERIAL: THERMOPLASTIC POLYESTER, UL 94V-0 CONTACT MATERIAL; COPPER, NICKEL, TIN\_ALLOY CA-725

CONTACT PLATING: GOLD ON THE MATING AREA, TIN-LEAD ON THE CONTACT TAILS, NICKEL UNDERPLATE

346/396 SERIES CARD EDGE CONNECTOR PART NUMBER: 346-031-500-608

YOUR CONNECTION TO QUALITY & SERVICE

**EDAC INC** TORONTO, ONTARIO CANADA