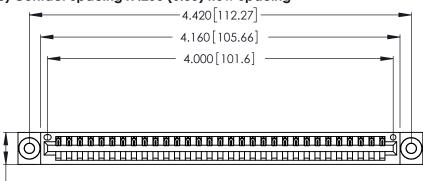

<u>Contact Dimensions:</u>
526-P.C. Tail .018 Sq. (0.46 Sq.) - Tail LG. =.350 (8.89)
.125 (3.18) Contact Spacing x .250 (6.35) Row Spacing

.370 [9.4]

THIS IS A C.A.D. GENERATED DRAWING DO NOT MAKE MANUAL REVISIONS TO MASTER.

Card Slot Accepts .054 [1.37] to .070 [1.78] Thick P.C. Board .330 [8.38] Card Slot .160 [4.07] Point of Contact

INSULATOR MATERIAL: THERMOPLASTIC POLYESTER, UL 94V-0 CONTACT MATERIAL; COPPER, NICKEL, TIN ALLOY CA-725

CONTACT PLATING: GOLD ON THE MATING AREA, TIN-LEAD ON THE CONTACT TAILS, NICKEL UNDERPLATE

346/396 SERIES CARD EDGE CONNECTOR PART NUMBER: 346-031-526-103

YOUR CONNECTION TO QUALITY & SERVICE

**EDAC INC** TORONTO, ONTARIO CANADA